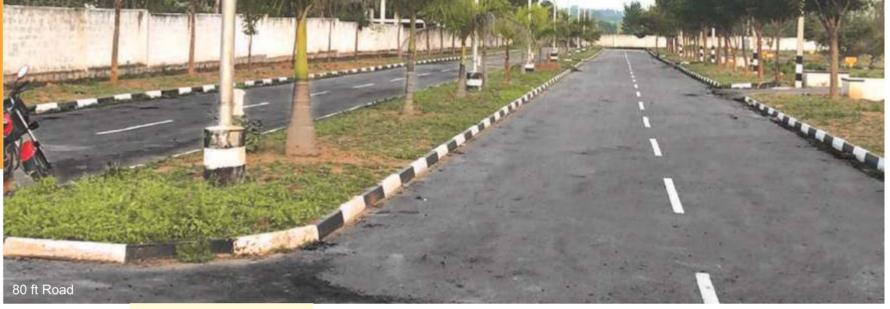

JR Habitat is situated in between the upcoming 300ft wide BMRDA approved intermediate Ring Road(IRR) and 150ft wide BMRDA approved main road, connected by 80ft Main road which is passing through JR Habitat.

100% Developed gated community with well developed surroundings

On Chandapura-Marasur 60ft main road o ffB'lore-Hosur expressway

Exclusive plot dimensions: 30' x 55' and 30' x 60' and above

### **INFRASRUCTURE**

- 80ft wide main road
- Street lighting
- Underground Drainage
- Sewage treatment plant
- Over head water tank
- Avenue tree plantation