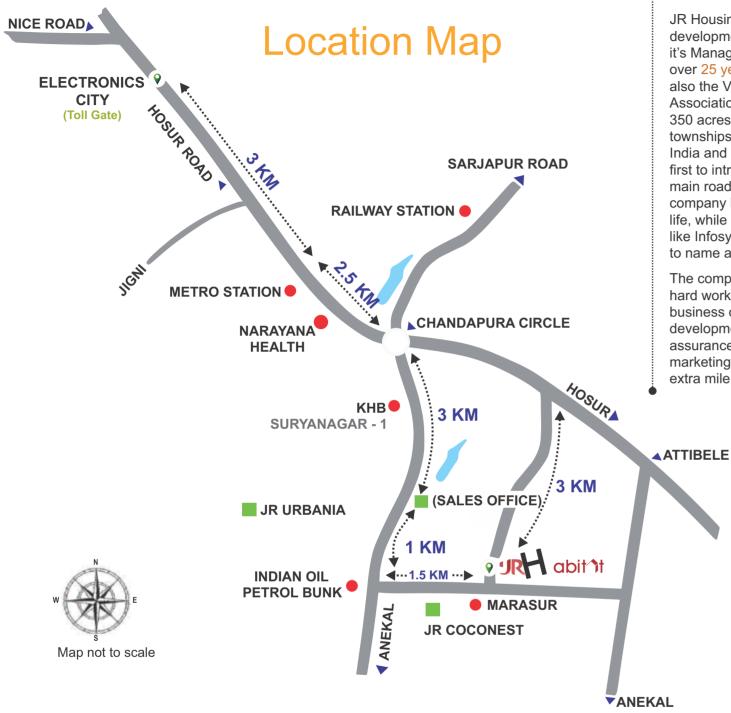

### Proximity

| <b>,</b>                  |         |
|---------------------------|---------|
| Chandapura-Anekal Road    | - 1.5km |
| Bangalore-Hosur main road | - 3 km  |
| JR Gree <b>p</b> ark      | - 1km   |
| Suryanagar                | - 4.5km |
| Shopping mall at JR Nexus | - 2km   |
| Edify School              | - 3km   |
| Green Dot School          | - 3km   |
| Narayana Health City      | - 6km   |
| Metro Station             | - 8km   |
| Electronic city           | - 11km  |
|                           |         |

## Well Connected

JR Habitat is 300 meters from the upcoming 300ft wide intermediate ring road that connects Anekal, Hosur Road and Sarjapura Road. The project is adjacent to our other well developed projects JR Garden Retreat, JR Coconest and JR Greenpark. Located in prime residential area attached to an existing settlement, makes it an ideal project for investment or immediate living.