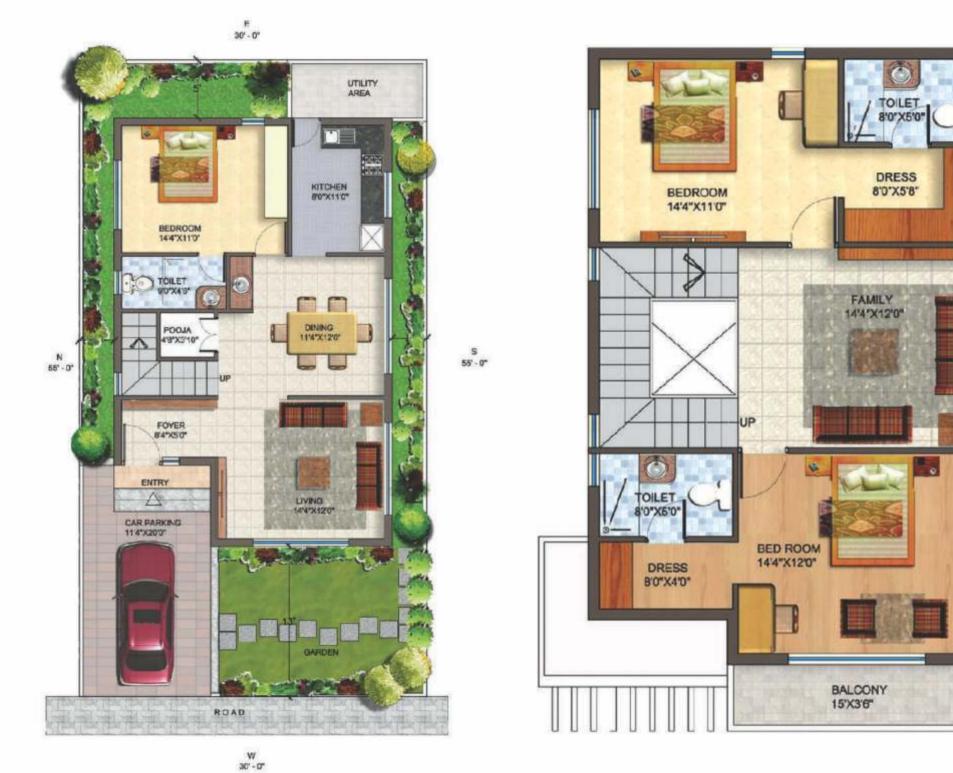

Hosur main road | - 3 km  |
| JR Gree <b>p</b> ark      | - 1km   |
| Suryanagar                | - 4.5km |
| Shopping mall at JR Nexus | - 2km   |
| Edify School              | - 3km   |
| Green Dot School          | - 3km   |
| Narayana Health City      | - 6km   |
| Metro Station             | - 8km   |
| Electronic city           | - 11km  |
|                           |         |

### Actual Shots of JRH PROJECTS





**Overhead Tank** 



# Ambience for your Urban Lifestyle





### **AMENITIES**

- Security Entrance Arch
- Jogging Track
- Children Play Area
- Landscaped Gardens
- Parks





### **INFRASRUCTURE**

- 80ft wide main road
- Street lighting
- Underground Drainage
- Sewage treatment plant
- Over head water tank
- Avenue tree plantation



## Floor Plan for 2050sft Villa





### GROUND FOOR PLAN

### **FIRST FLOOR PLAN**

## Well Connected

JR Habitat is 300 meters from the upcoming 300ft wide intermediate ring road that connects Anekal, Hosur Road and Sarjapura Road. The project is adjacent to our other well developed projects JR Garden Retreat, JR Coconest and JR Greenpark. Located in prime residential area attached to an existing settlement, makes it an ideal project for investment or immediate living.



ANEKAL PLANNING AUTHORITY MASTER PLAN 2031, APPROVED BY GOVT. ON 03-09-2014



Satellite Town Ring Road Planning Authority (STRRPA) approved STRRPA/TP/LAO/11/2018-19



**RERA** Approved (EX/PRM/KA/RERA/1251/308/PR/200103/000456)