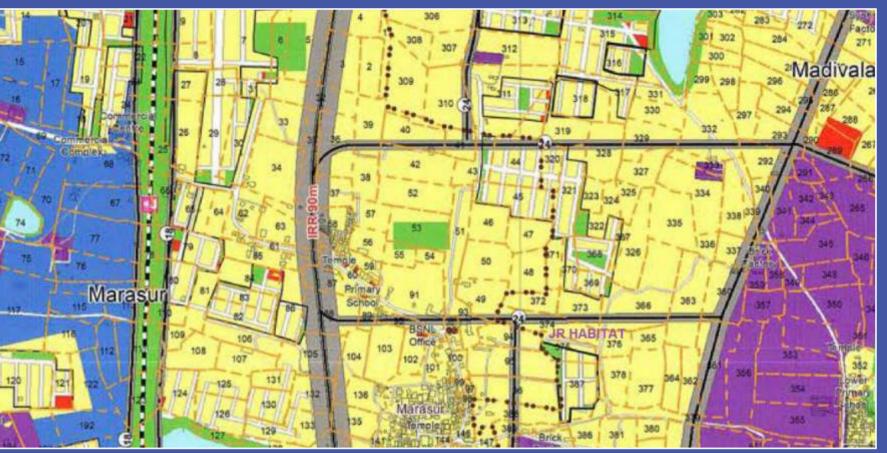

JR Habitat is an Satellite Town Ring Road Authority approved layout. Out of this, JR Habitat II is spread over 4.26 acres, planned with only HIG sites that is 30X55 and above is situated 200mtrs away from Marsur Village Circle, which is 1.5km away from Chandapura-Anekal Main Road well connected by a 2 lane road.

JR Habitat is situated in between the upcoming 300ft wide BMRDA approved intermediate Ring Road(IRR) and 150ft wide BMRDA approved main road, connected by 80ft Main road which is passing through JR Habitat.

## Well Connected

JR Habitat is 300 meters from the upcoming 300ft wide intermediate ring road that connects Anekal, Hosur Road and Sarjapura Road. The project is adjacent to our other well developed projects JR Garden Retreat, JR Coconest and JR Greenpark. Located in prime residential area attached to an existing settlement, makes it an ideal project for investment or immediate living.