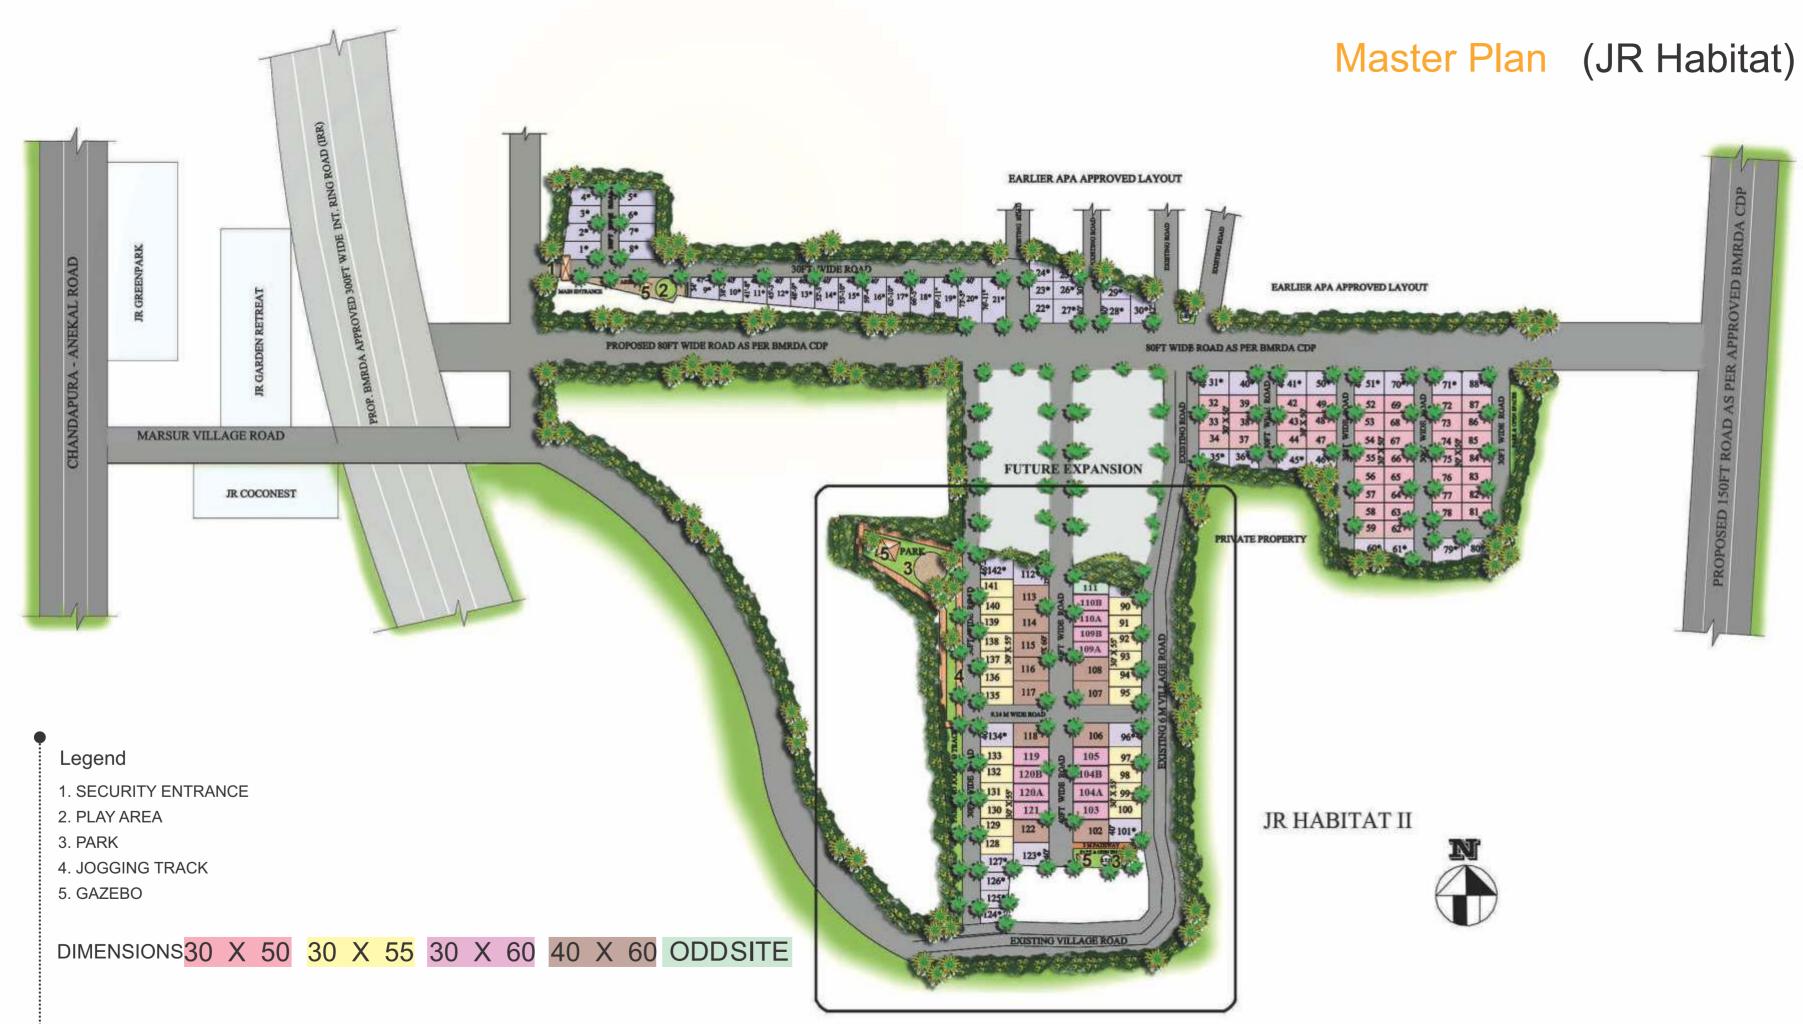

JR Habitat is an Satellite Town Ring Road Authority approved layout. Out of this, JR Habitat II is spread over 4.26 acres, planned with only HIG sites that is 30X55 and above is situated 200mtrs away from Marsur Village Circle, which is 1.5km away from Chandapura-Anekal Main Road well connected by a 2 lane road.

JR Habitat is situated in between the upcoming 300ft wide BMRDA approved intermediate Ring Road(IRR) and 150ft wide BMRDA approved main road, connected by 80ft Main road which is passing through JR Habitat.

It is 100% developed prime residential area surrounded by existing villas which makes it an ideal place for living or investment.

/illa Plots @ Rs.3500/Sft\*

Project situated in between 300ft IRR ring road and 150ft Master plan main roads connected to it's 80ft main road

100% Developed gated community with well developed surroundings

On Chandapura-Marasur 60ft main road o ffB'lore-Hosur expressway

Exclusive plot dimensions: 30' x 55' and 30' x 60' and above