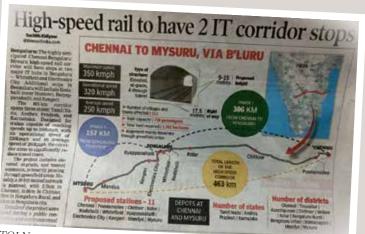

# FUTURE perfect

BDA 300ft Peripheral Ring Road: A much anticipated project by BDA has been taken up by the Karnataka State Govt,. which is expected to enhance the all round connectivity. JR Eastfields is less than 3 Km from the proposed PRR. High Speed Rail Project: One of the important announcements by the Central Government in 2024, which is expected to enhance high speed rail connectivity between Chennai, Bangalore and Mysore, with two key stations in the tech corridors of Bangalore, Whitefield & Electronic City, the closest station at Kodihalli is just 2.5 km away from JR Eastfields! Once the above two projects take off, JR Eastfields & surroundings are set see a significant increase in values.

TOI Newspaper Date: 14-07-2024

NOTE\*\*: Points of interest marked for representation purpose.