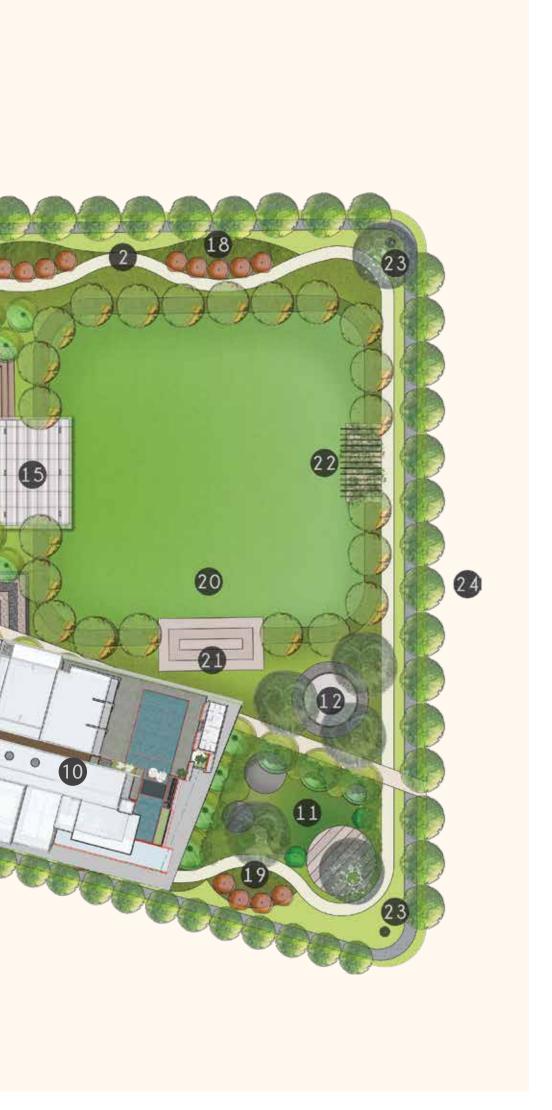

#### LEGEND

- Entrance Portal 1
- Entrance Portal
  Peripheral Jogging Track
  Central Plaza
  Skating Rink
  Kids Play Area
  Outplace Evention Count

- Outdoor Exercise Court 6.
- Synthetic Multipurpose Play Court Mini Soccer Field 7.
- 8.
- Gallery Seating
  Reserved for Club House
- 11. Meditation Zone
- 12. Lily Pond With Aerator
- 13. Seniors Katte
- Seniors Katte
  Reflexology Court
  Garden Pavilion With Workspace
  Orchard
  Sunken Court
  Floral Garden
  Fragrant Garden
  Congregation Lawn

- 20. Congregation Lawn
  21. Dias For Performance
- 22. Arbor
- 23. Bore Points
- 24. Peripheral Road