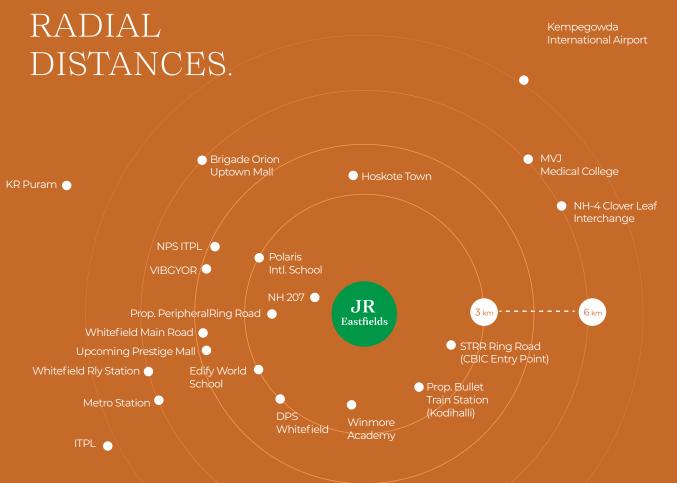

# DISTANCES.

#### Transport Hubs

- STRR / CBIC Entry/Exit
- ➤ Hoskote Town / NH-4
- Prop. BDA PRR / Business Corrido
- ➤ Whitefield Metro Station\*\*

- Proposed Bullet Train Station

Hospitals

Sri Sathya Sai Hospital

#### IT Hubs / Workplaces

|        | 275B                                             |        |
|--------|--------------------------------------------------|--------|
|        | Malls & Entertainment                            |        |
| 1 Km   | Brigade Orion Uptown Mall                        | 8 Km   |
| 2.5 Km | Upcoming Prestige Forum Mall                     | 7.5 Km |
| 4 Km   | Nexus Mall Whitefield                            | 14 Km  |
| 5.5 Km |                                                  |        |
| 3 Km   |                                                  |        |
| 8.5 Km |                                                  |        |
| 8.5 Km |                                                  |        |
| 10 Km  |                                                  |        |
| 2.5 Km | Cabaala 0 Callanaa                               |        |
| 35 Km  | Schools & Colleges                               |        |
| 25 km  | Delhi Public School (East)                       | 5 Km   |
|        | > Winmore Academy                                | 4 Km   |
|        | Polaris Int'l School                             | 4 Km   |
|        | Edify World School**                             | 4 Km   |
|        | NPS ITPL (Whitefield)**                          | 4 Km   |
|        | VIBGYOR School (Whitefield)**                    | 6 Km   |
| 8 Km   | Chrysailas School (Whitefield)**                 | 6 Km   |
| 14 Km  | A Jain Heritage School**                         | 8 Km   |
|        | Clarus International School**                    | 4 km   |
|        |                                                  |        |
| 15 Km  | ** NOTE: Just 750 meters connecting road from NH |        |