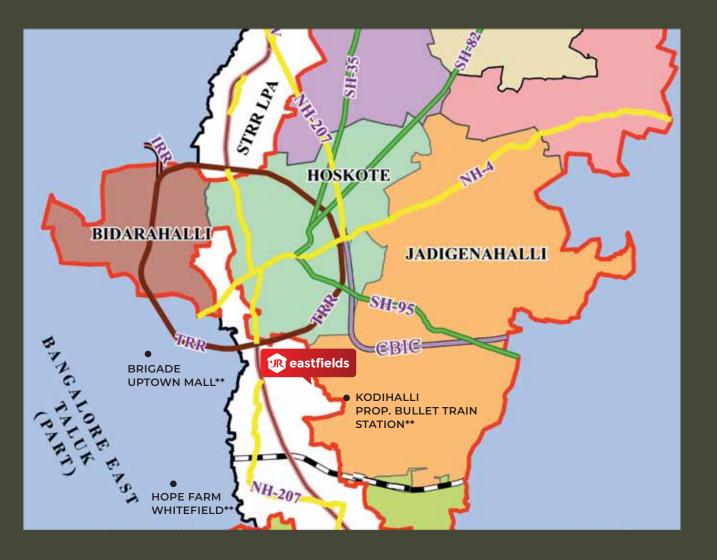

This 150 acre development is located within 3 km radius of the proposed BDA Peripheral Ring Road and only 2 km from the projected BDA Business Corridor, which is your gateway to sophisticated urban living.

On it's western side, JR Eastfields is just 1 kilometer off NH 207, on it's eastern side it is 2.5 km from STRR Ring Road and on it's northern side, it's only 4 km to Hoskote Town center. This elite address in future will have direct connectivity to Whitefield via the 300ft wide Town *Ring Road (TRR) and is just 5.5 km radial distance from Whitefield's main road at* Kannamangala.

Revel in the convenience of quick access to reputable schools, multi-specialty hospitals, commercial zones and burgeoning IT parks. With Kempegowda International Airport (KIA) a mere 30-minute drive via STRR Ring Road, JR Eastfields offers unparalleled accessibility.

## PRESENT ready

JR Eastfields is the crown jewel of East Bangalore, situated on the Eastern side of Whitefieldandstrategically located between NH 207 and STRR Ring Road. It is only 2.5 Km away from the CBIC-STRR intersection/exit point, only 1 Km away from NH 207 on the other side and less than 4 km from Hoskote Town Center. It is only 5 km away from Whitefield main road – Kannamangala.