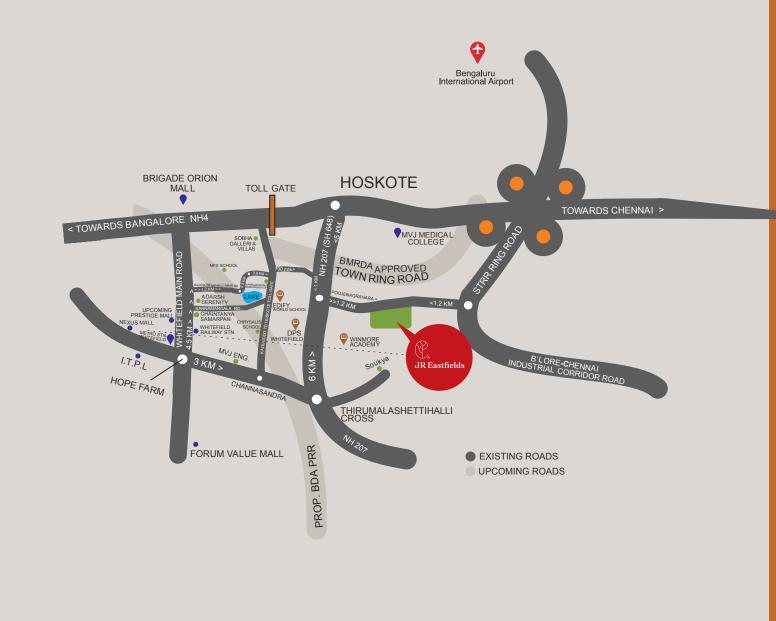

www.jrhousing.com/jreastfields

Discover Unrivaled Connectivity and Elegance at JR Eastfields! Part of our expansive 150-acre township, located in the tranquil outskirts of Whitefield, offers seamless access to the highways, ensuring effortless commutes and luxurious living.

Located within a 4 Km radius of Whitefield main road, you'll enjoy easy access through Kadugodi road to top-tier schools and essential amenities. Find the ideal combination of city life with the tranquility you deserve. Live in a community designed for those who seek the next level of serene elegance and effortless accessibility.

This 150 acre development is located within 3 km radius of the proposed BDA Peripheral Ring Road and only 2 km from the projected BDA Business Corridor, which is your gateway to sophisticated urban living.

On it's western side, JR Eastfields is just 1 kilometer off NH 207, on it's eastern side it is 2.5 km from STRR Ring Road and on it's northern side, it's only 4 km to Hoskote Town center. This elite address in future will have direct connectivity to Whitefield via the 300ft wide Town *Ring Road (TRR) and is just 5.5 km radial distance from Whitefield's main road at* Kannamangala.

Revel in the convenience of quick access to reputable schools, multi-specialty hospitals, commercial zones and burgeoning IT parks. With Kempegowda International Airport (KIA) a mere 30-minute drive via STRR Ring Road, JR Eastfields offers unparalleled accessibility.

## PRESENT ready

JR Eastfields is the crown jewel of East Bangalore, situated on the Eastern side of Whitefieldandstrategically located between NH 207 and STRR Ring Road. It is only 2.5 Km away from the CBIC-STRR intersection/exit point, only 1 Km away from NH 207 on the other side and less than 4 km from Hoskote Town Center. It is only 5 km away from Whitefield main road – Kannamangala.