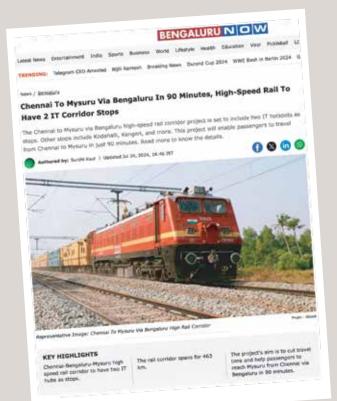

# FUTURE perfect

BDA 300ft Peripheral Ring Road: A much anticipated project by BDA has been taken up by the Karnataka State Govt,. which is expected to enhance the all round connectivity. JR Eastfields is less than 3 Km from the proposed PRR. High Speed Rail Project: One of the important announcements by the Central Government in 2024, which is expected to enhance high speed rail connectivity between Chennai, Bangalore and Mysore, with two key stations in the tech corridors of Bangalore, Whitefield & Electronic City, the closest station at Kodihalli is just 2.5 km away from JR Eastfields! Once the above two projects take off, JR Eastfields & surroundings are set see a significant increase in values.