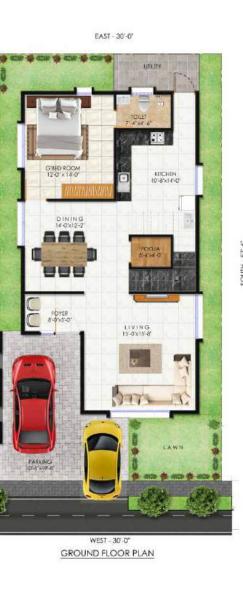

importantly, the villas are internally customizable to suit your design ideas.

A private enclave, JR Greenwich offers complete living infrastructure with extensive landscaping, dedicated parks and play zones. It has a well designed road network with tree lined avenues and pedestrian walkways, optimized to provide a secure living environment. Emphasis has been given to the green spaces within the enclave to complement it's aesthetic appeal.





Unique and ultra-spacious four bedroom duplex villas on independent BDA approved plots, with separate family area, private lawn and open terrace. Villas can be customized with a private lawn in the backyard and lift provision.

Built up area: 2750 sq.ft, Plot size: 1725 sq.ft



### Ground Floor Plan

### First Floor Plan

#### Second Floor Plan











30' X 51.9'

Legend

30' X 40'

30' X 52.6'

30' X 55'

40' X 70'



Layout Plan

# JR ----Greenwich

## ...Project Approvals...

JR Greenwich Phase-3 : BDA approved | 100% Developed | RERA approved vide no.PRM/KA/RERA/1251/446/PR/191031/002981

JR Greenwich Phase-4 : BDA approved vide BDA/TPM/PRL-13/20-21

30' X 57.6'

Odd Size Plots



Actual shots at JR Greenwich

Pictures are worth 1000 words Nature blossoms at our Project











The Luxury of Jocation

Luxury is about having a home at the right location. When it comes to location excellence, JR Greenwich occupies pride of a place in East Bangalore, offering excellent connectivity and convenient access to the city's leading work, entertainment and lifestyle zones

Perfectly located on Sarjapur Road - arguably the zone's p