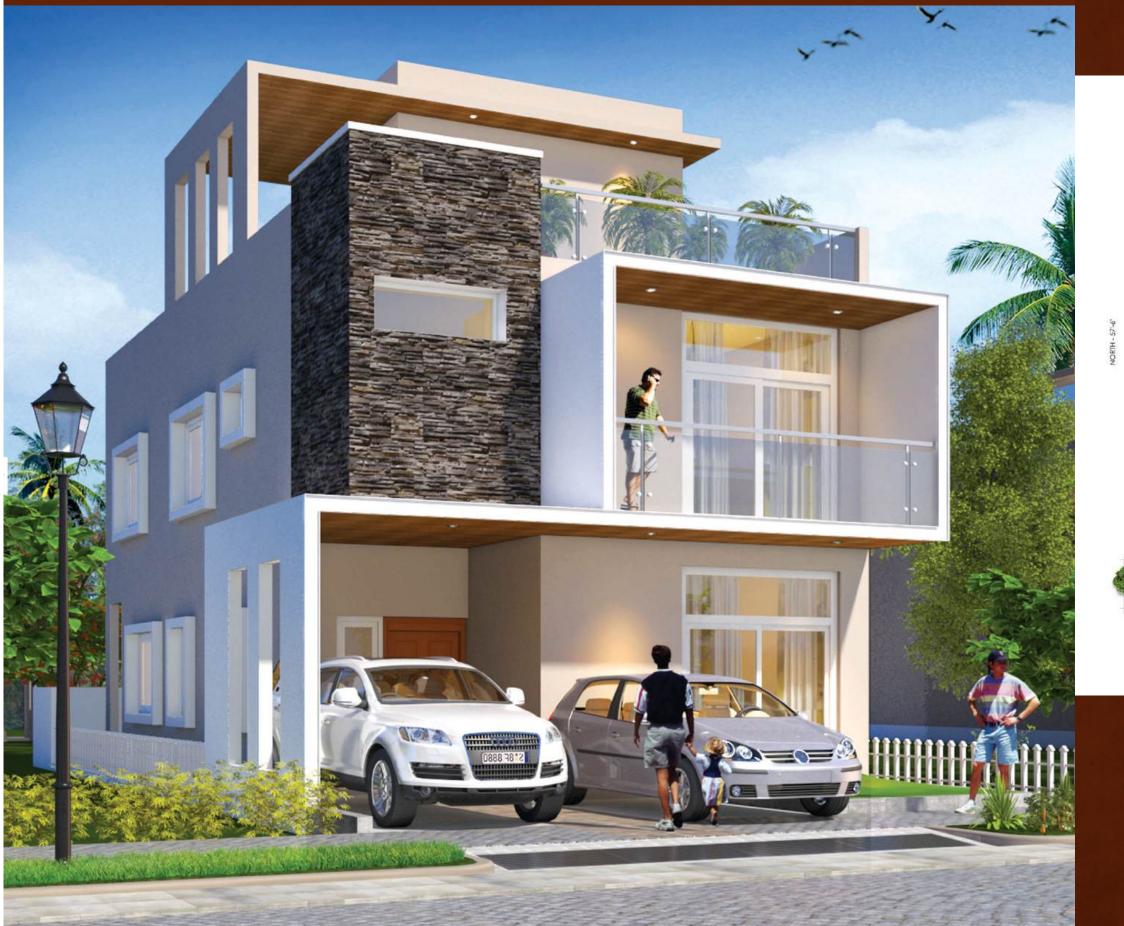

The Luxury of Timeless Living

Designed and laid out to represent a small English town, JR Greenwich offers four bedroom villas with built up areas ranging from 2750 sq.ft to 3300 sq.ft on BDA approved independent plots to suit your lifestyle requirements.

All villas have private lawns and are well ventilated with an abundance of natural light. Modern day architectural marvels, all villas feature contemporary accents and functional aesthetics.

Most importantly, the villas are internally customizable to suit your design ideas.

Unique and ultra-spacious four bedroom duplex villas on independent BDA approved plots, with separate family area, private lawn and open terrace. Villas can be customized with a private lawn in the backyard and lift provision.