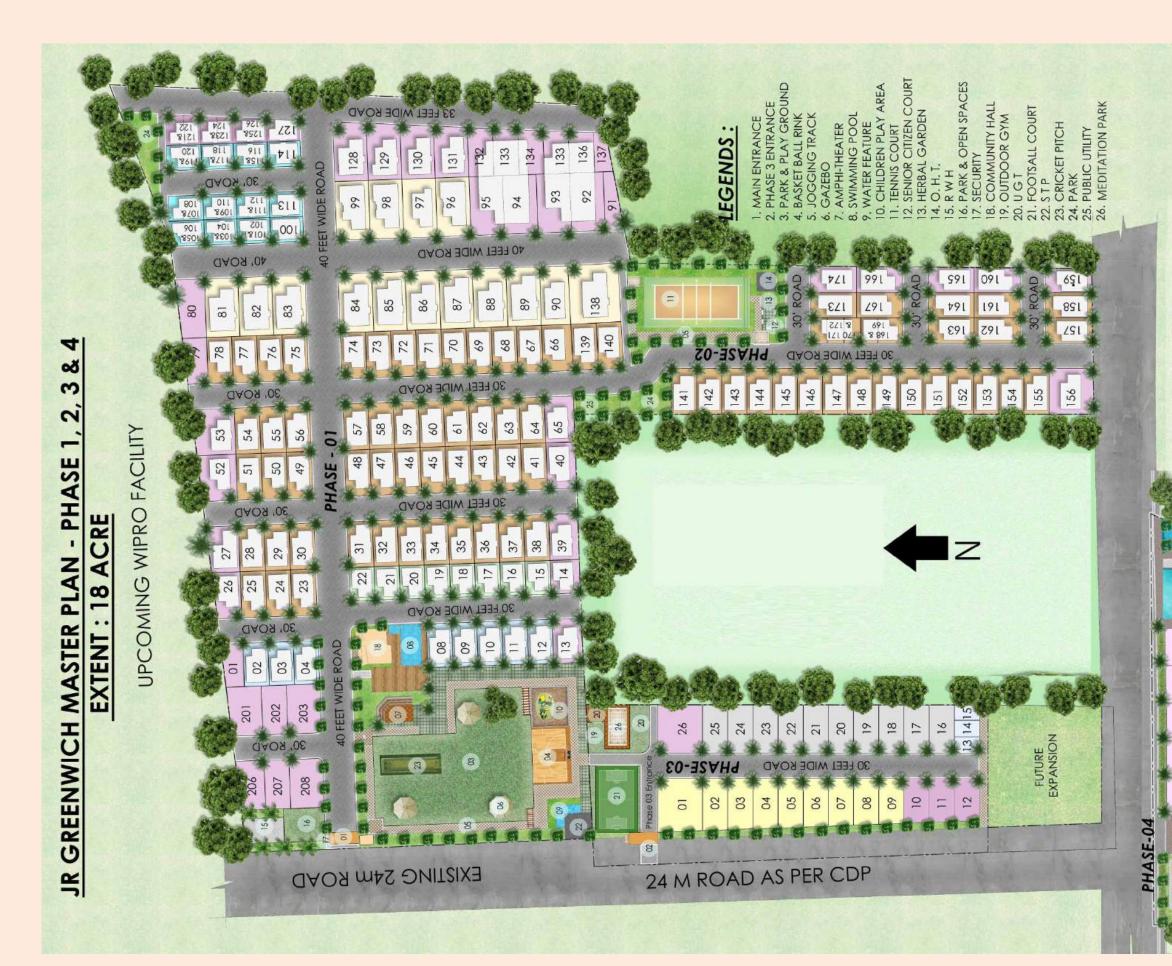

A private enclave, JR Greenwich offers complete living infrastructure with extensive landscaping, dedicated parks and play zones. It has a well designed road network with tree lined avenues and pedestrian walkways, optimized to provide a secure living environment. Emphasis has been given to the green spaces within the enclave to complement it's aesthetic appeal.

30' X 57.6'

Odd Size Plots

Actual shots at JR Greenwich

Pictures are worth 1000 words Nature blossoms at our Project

The Luxury of Jocation

Luxury is about having a home at the right location. When it comes to location excellence, JR Greenwich occupies pride of a place in East Bangalore, offering excellent connectivity and convenient access to the city's leading work, entertainment and lifestyle zones

Perfectly located on Sarjapur Road - arguably the zone's premier area of development, JR Greenwich is attached to 56 acres Wipro Campus, just 600 meters from Sarjapur Main Road and next to the popular SPT Sports Academy - the pioneers in golf, football and cricket coaching. The project is connected by an 80 Feet Road as per the BDA CDP and is less than 1 km to the propose BDA 300 Feet Peripheral Ring Road.