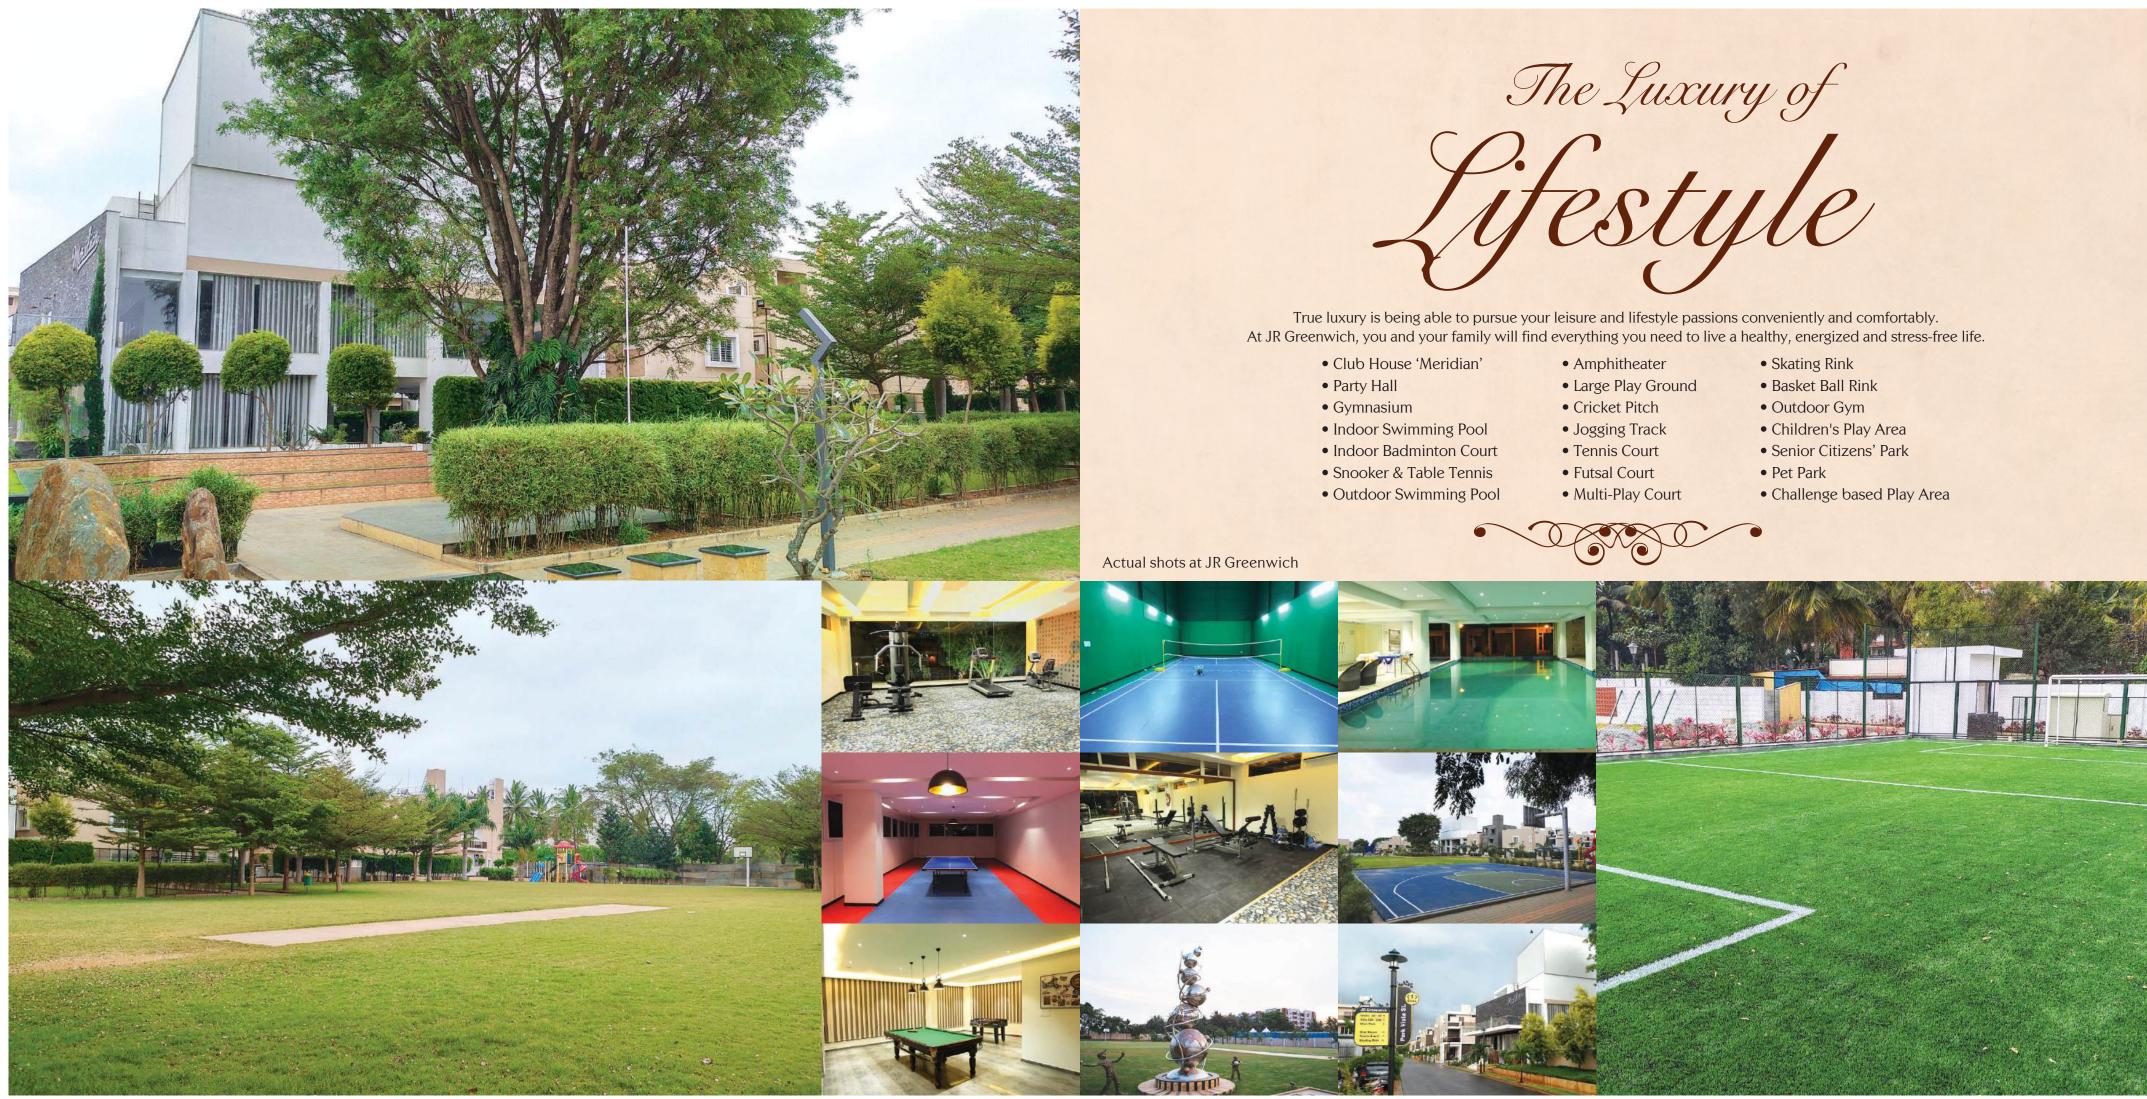

A private enclave, JR Greenwich offers complete living infrastructure with extensive landscaping, dedicated parks and play zones. It has a well designed road network with tree lined avenues and pedestrian walkways, optimized to provide a secure living environment. Emphasis has been given to the green spaces within the enclave to complement it's aesthetic appeal.

30' X 57.6'

Odd Size Plots

Actual shots at JR Greenwich

Pictures are worth 1000 words Nature blossoms at our Project

The Luxury of Jocation

Luxury is about having a home at the right location. When it comes to location excellence, JR Greenwich occupies pride of a place in East Bangalore, offering excellent connectivity and convenient access to the city's leading work, entertainment and lifestyle zones