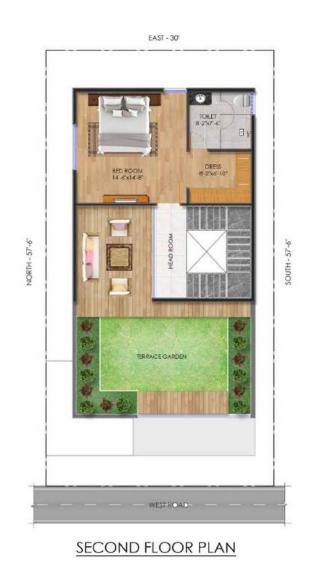

#### Second Floor Plan

30' X 51.9'

Legend

30' X 40'

30' X 52.6'

30' X 55'

40' X 70'

Layout Plan