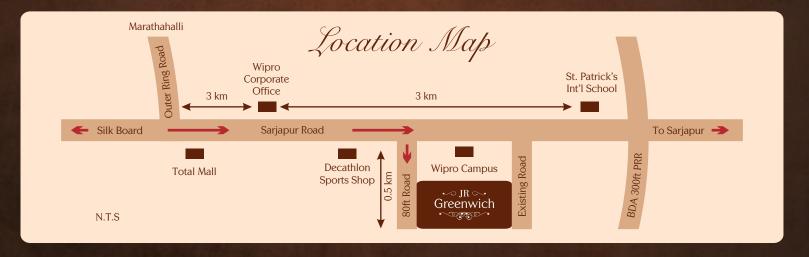

30' X 57.6'

Odd Size Plots

Actual shots at JR Greenwich

Pictures are worth 1000 words Nature blossoms at our Project

The Luxury of Jocation

Luxury is about having a home at the right location. When it comes to location excellence, JR Greenwich occupies pride of a place in East Bangalore, offering excellent connectivity and convenient access to the city's leading work, entertainment and lifestyle zones

Perfectly located on Sarjapur Road - arguably the zone's premier area of development, JR Greenwich is attached to 56 acres Wipro Campus, just 600 meters from Sarjapur Main Road and next to the popular SPT Sports Academy - the pioneers in golf, football and cricket coaching. The project is connected by an 80 Feet Road as per the BDA CDP and is less than 1 km to the propose BDA 300 Feet Peripheral Ring Road.

#### THE RIGHT CONNECTIONS

 Next to Wipro Corporate Office • 5 km from Total Mall • 6 km from Sarjapur Outer Ring Road Junction • 7 km from HSR Layout •9 km from Koramangala
10 km to Electronics City • 10 km to Whitefield