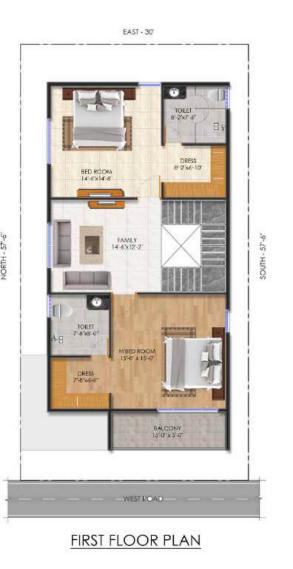

mportantly, the villas are internally customizable to suit your design ideas.

A private enclave, JR Greenwich offers complete living infrastructure with extensive landscaping, dedicated parks and play zones. It has a well designed road network with tree lined avenues and pedestrian walkways, optimized to provide a secure living environment. Emphasis has been given to the green spaces within the enclave to complement it's aesthetic appeal.





Unique and ultra-spacious four bedroom duplex villas on independent BDA approved plots, with separate family area, private lawn and open terrace. Villas can be customized with a private lawn in the backyard and lift provision.

Built up area: 2750 sq.ft, Plot size: 1725 sq.ft



### Ground Floor Plan

### First Floor Plan

#### Second Floor Plan











30' X 51.9'

Legend

30' X 40'

30' X 52.6'

30' X 55'

40' X 70'



Layout Plan

# JR ----Greenwich

## ...Project Approvals...

JR Greenwich Phase-3 : BDA approved | 100% Developed | RERA approved vide no.PRM/KA/RERA/1251/446/PR/191031/002981

JR Greenwich Phase-4 : BDA approved vide BDA/TPM/PRL-13/20-21

30' X 57.6'

Odd Size Plots



Actual shots at JR Greenwich

Pictures are worth 1000 words Nature blossoms at our Project











The Luxury of Jocation

Luxury is about having a home at the right location. When it comes to location excellence, JR Greenwich occupies pride of a place in East Bangalore, offering excellent connectivity and convenient access to the city's leading work, entertainment and lifestyle zones

Perfectly located on Sarjapur Road - arguably the zone's pre