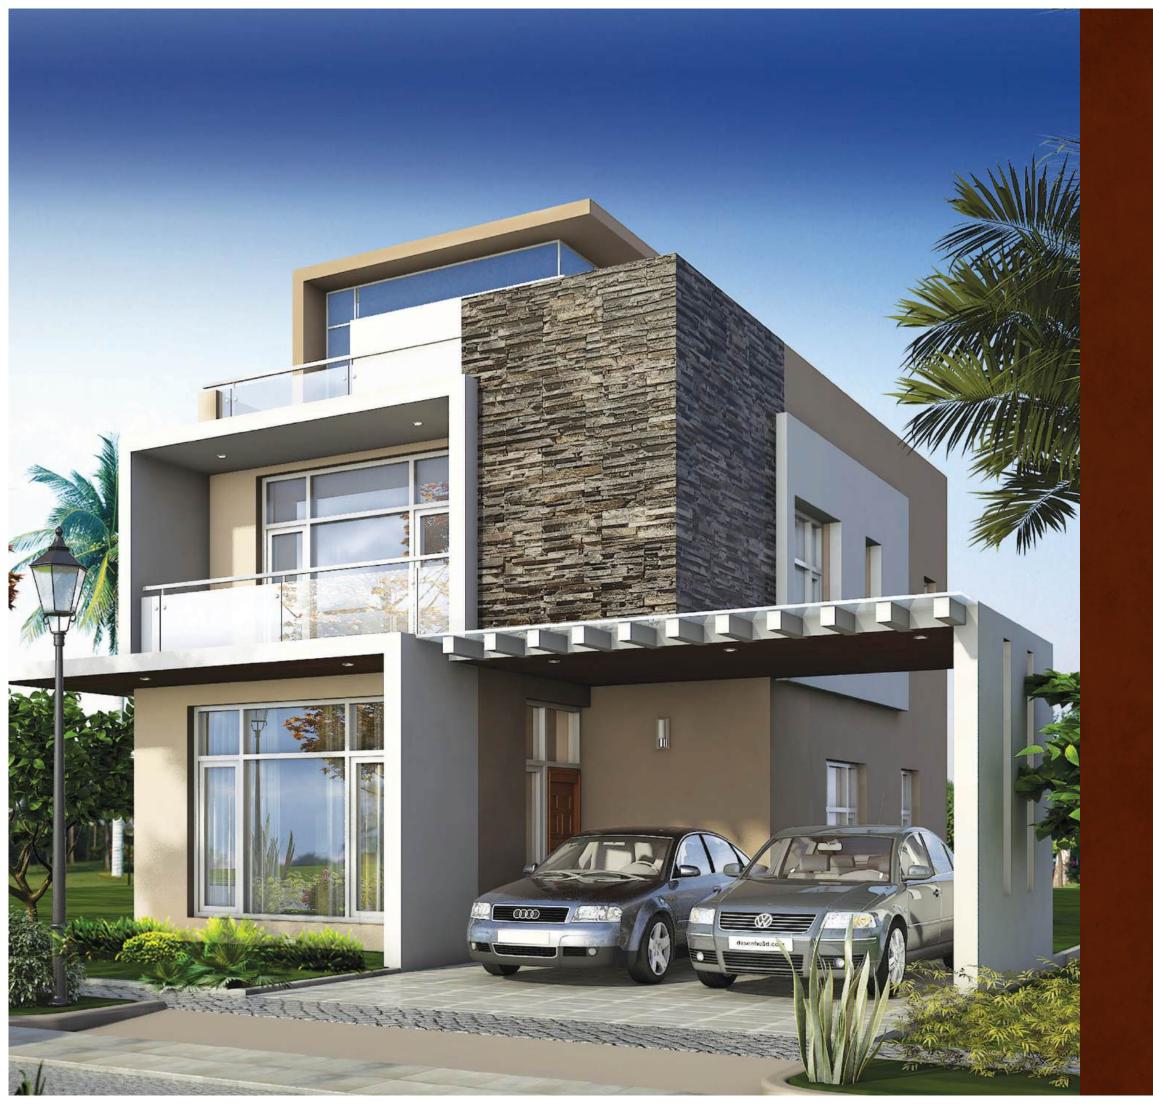

The Luxury of Timeless Living

Designed and laid out to represent a small English town, JR Greenwich offers four bedroom villas with built up areas ranging from 2750 sq.ft to 3300 sq.ft on BDA approved independent plots to suit your lifestyle requirements.

All villas have private lawns and are well ventilated with an abundance of natural light. Modern day architectural marvels, all villas feature contemporary accents and functional aesthetics.

Most importantly, the villas are internally customizable to suit your design ideas.

Unique and ultra-spacious four bedroom duplex villas on independent BDA approved plots, with separate family area, private lawn and open terrace. Villas can be customized with a private lawn in the backyard and lift provision.