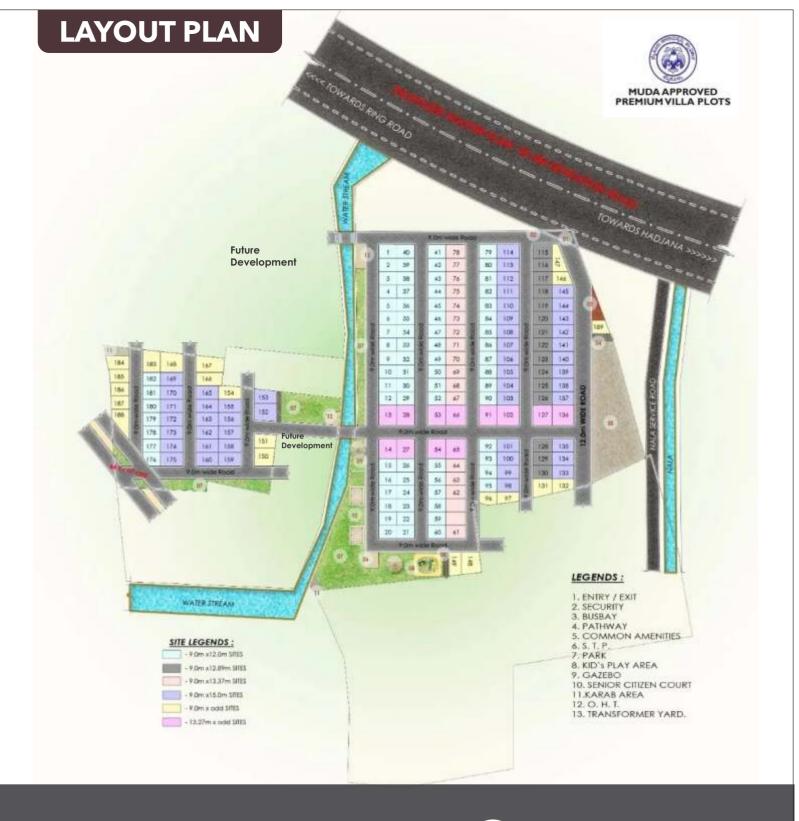

#### Located

Just 500 mts off Mysore ORR, 2 km from foothills of Chamundi, 8 km from Mysore Palace & 6 km before Mysore airport.

**Clear Titles** 

upon Plot purchase

12 acres of pristine paradise with 189 Premium Villa plots

JR Queenstown - a premium plotted development at the foothills of Chamundi, 12 acres of pristine green land with 189 MUDA approved plots. It's connectivity to the rest the town makes it the ideal parcel of land for those looking to settle in this quaint & peaceful city. The 150ft wide bypass road road to Mysore airport has been planned just in-front of the project as per MUDA Master plan.