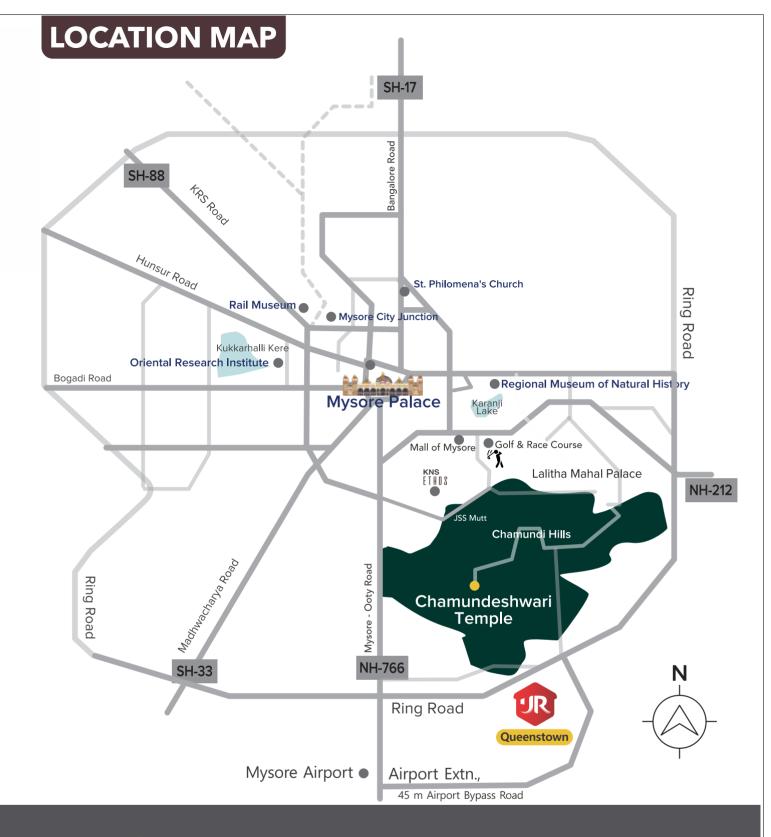

# MYSORE ALL AROUND YOU

JR Queenstown is just 500 mts off Outer Ring Road, overlooking Chamundi Hills, only 8 km from the Mysore Maharaja Palace. In close proximity to Mall of Mysore, and Golf Course. Being located just off the Outer Ring Road, makes it just short drive away to important destinations.

#### THE WELL-CONNECTED LOCATION

| 1. Foot Hills to Chamundi Hill    | 2 km | 6. Mysore Maharaja Palace           | 8 km              |
|-----------------------------------|------|-------------------------------------|-------------------|
| 2. Sri Chamundeshwari Devi Temple | 9 km | 7. Lalitha Mahal Palace             | 8 km              |
| 3. Sri Datta Venkateshwara Temple | 7 km | 8. Mysore Zoo                       | 7 km              |
| 4. JSS Hospital                   | 7 km | 9. Mall of Mysore                   | 7 km              |
| 5. JW Golf Club                   | 7 km | 10. Manipal Hospital (B'lore-Mysore | Expressway) 15 km |