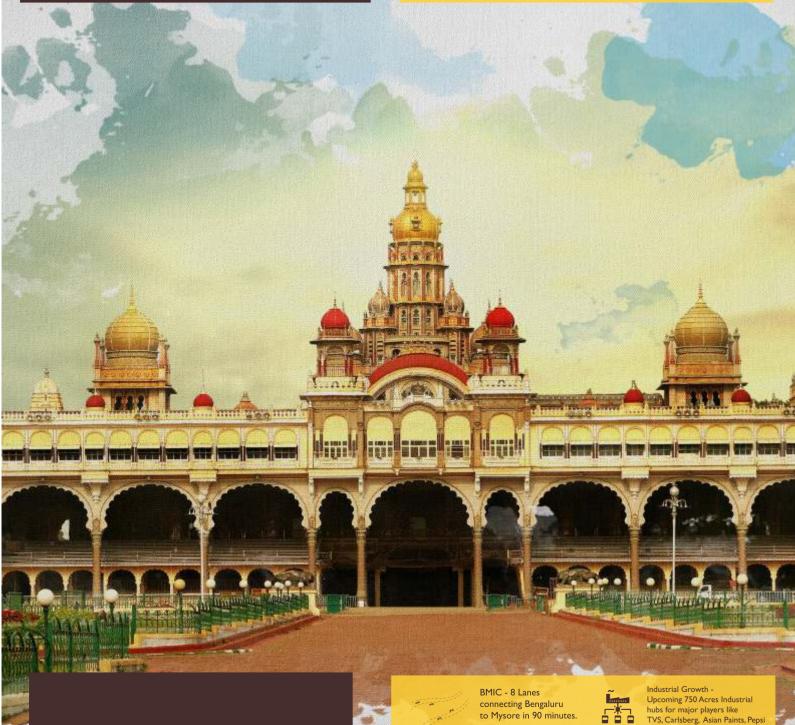

## MYSORE OF THE **FUTURE**

hubs for major players like TVS, Carlsberg, Asian Paints, Pepsi and Parle are being worked on.

Proposed IT Hub -Major MNCs like Wipro, Infosys are planning to expand to Mysore.

Tourism Push for Mysore -Tourism has been given a push by Government and Mysore has a footfall of 37.8 million visitors every year.

There's been a steep return on investments annually, which make Mysuru an ideal investment Source: Google