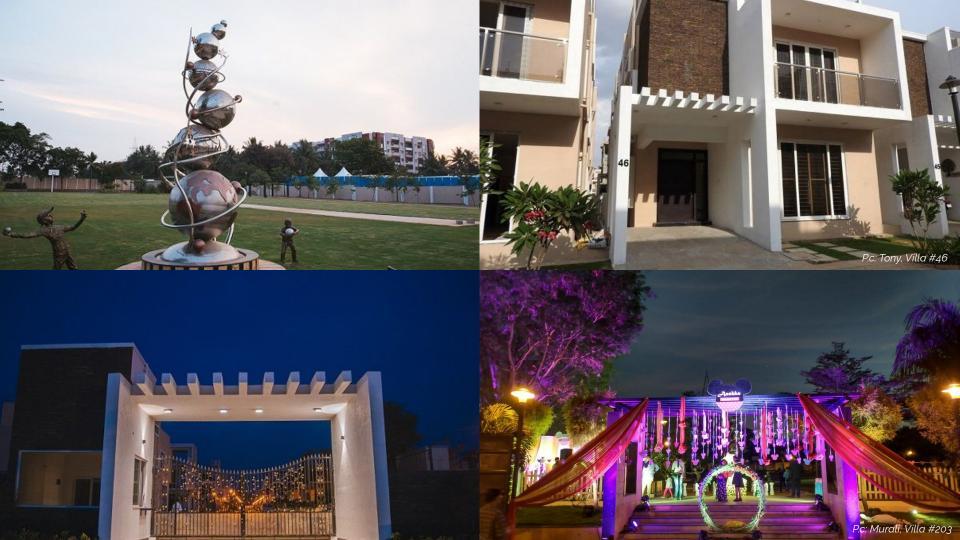

# Luxury Sports Club, JR Urbania

## And it's ready!

With our 'all in one' luxury sports Club at JR Urbania, the company has set yet another benchmark in the industry.

The 30,000 sqft club attached to 66,500 sqft sports park is loaded with desirable amenities for all the age groups. The cherry on the cake being a 25 seater mini-theater! Yes you name it, we've got it.

It took us nearly 5 years to build this state of the art facility, keeping in mind the long term needs of the community.

www.jrurbania.com