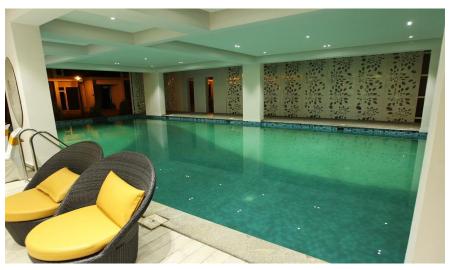

# Luxury Sports Club, JR Urbania

## And it's ready!

With our 'all in one' luxury sports Club at JR Urbania, the company has set yet another benchmark in the industry.

The 30,000 sqft club attached to 66,500 sqft sports park is loaded with desirable amenities for all the age groups. The cherry on the cake being a 25 seater mini-theater! Yes you name it, we've got it.

It took us nearly 5 years to build this state of the art facility, keeping in mind the long term needs of the community.

www.jrurbania.com