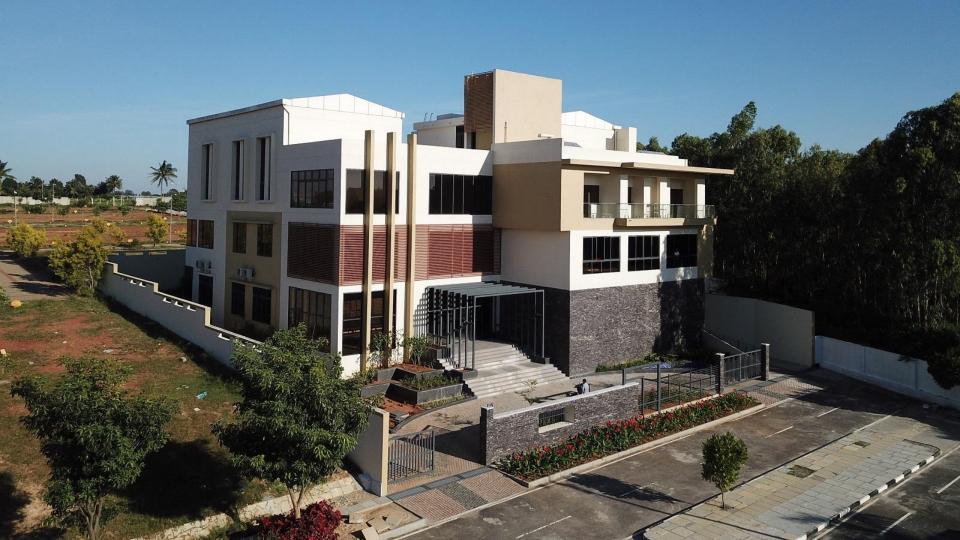

# Luxury Sports Club, JR Urbania

## And it's ready!

With our 'all in one' luxury sports Club at JR Urbania, the company has set yet another benchmark in the industry.

The 30,000 sqft club attached to 66,500 sqft sports park is loaded with desirable amenities for all the age groups. The cherry on the cake being a 25 seater mini-theater! Yes you name it, we've got it.

It took us nearly 5 years to build this state of the art facility, keeping in mind the long term needs of the community.

www.jrurbania.com