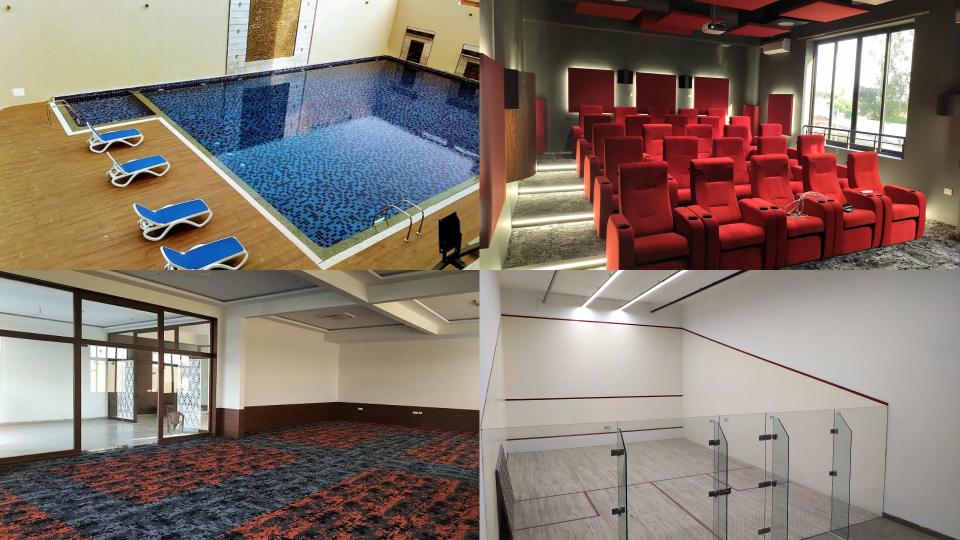

# Luxury Sports Club, JR Urbania

## And it's ready!

With our 'all in one' luxury sports Club at JR Urbania, the company has set yet another benchmark in the industry.

The 30,000 sqft club attached to 66,500 sqft sports park is loaded with desirable amenities for all the age groups. The cherry on the cake being a 25 seater mini-theater! Yes you name it, we've got it.

It took us nearly 5 years to build this state of the art facility, keeping in mind the long term needs of the community.

www.jrurbania.com