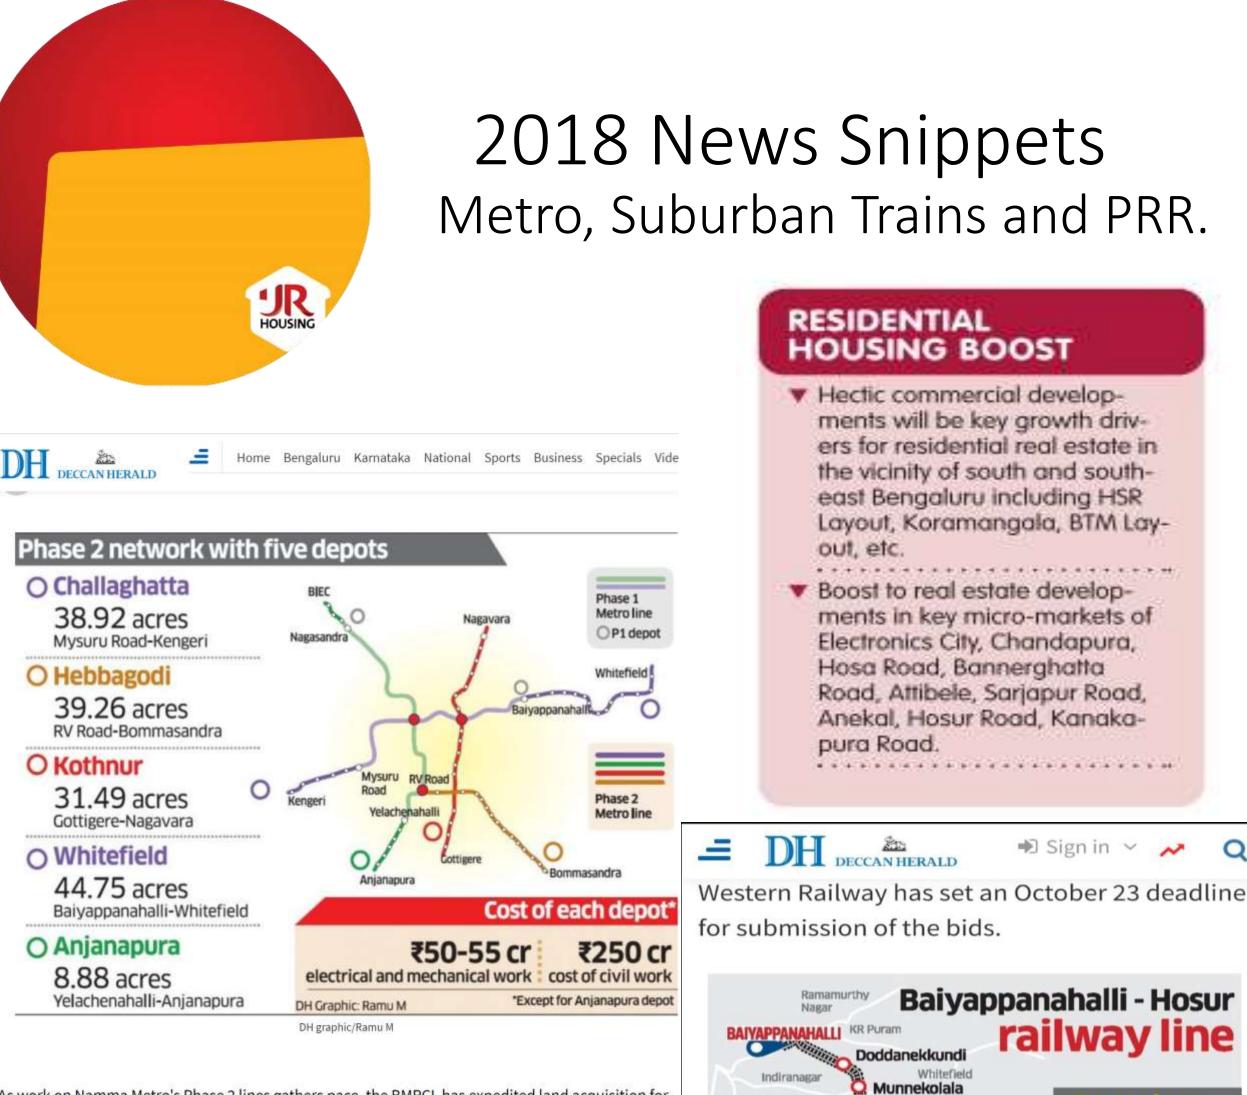

In fact execution works of Phase-2 Metro until Bommasandra (near Chandapura) has been well ahead of it's schedule.

As work on Namma Metro's Phase 2 lines gathers pace, the BMRCL has expedited land acquisition for three key depots and hopes to float tenders for them in the next two to three months.