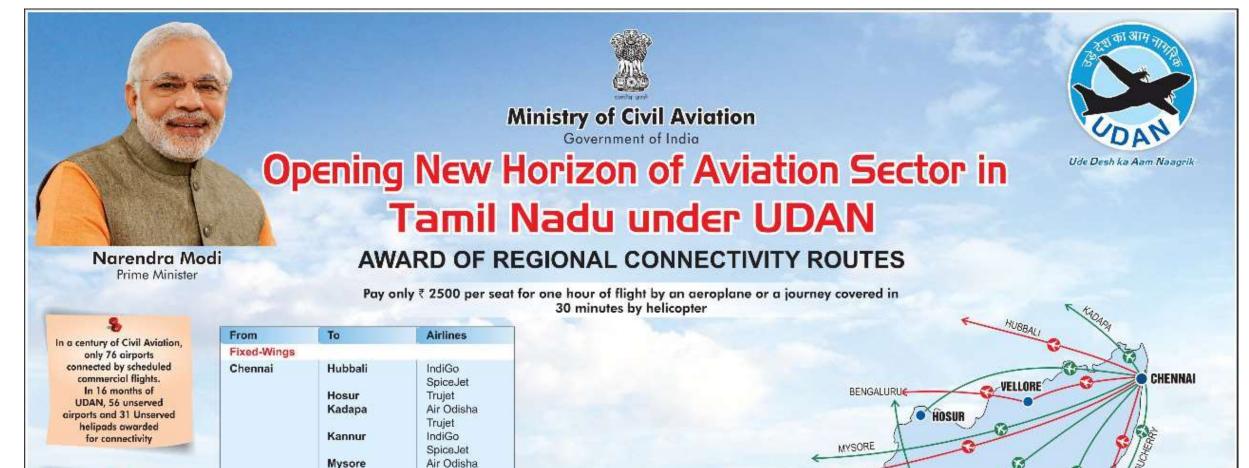

## Infrastructure updates E-City - Chandapura - Hosur zone

• Domestic airport Terminal at Hosur has been announced by AAI for connectivity to short haul flights. Travellers will soon be able to fly from Chennai to <u>Hosur</u> as flights will be operated from the small airport under the regional connectivity scheme. Trujet launched daily flights between Chennai and Salem. (Press Reports in next page)

# Hosur Domestic Airport update

Growth rate of 17.5% in 2017 in domestic passenger traffic – amongst the highest in the world

In 2nd bidding round of UDAN, 90 proposals involving around 325 Regional Connectivity routes are awarded

|         | Neyveli<br>Puducherry              | Trujet<br>Air Odisha<br>Air Odisha   |  |
|---------|------------------------------------|--------------------------------------|--|
|         | Salem<br>Tanjore<br>Vellore        | Trujet<br>SpiceJet<br>Turbo Aviation |  |
| Hosur   | Chennai                            | Trujet                               |  |
| Neyveli | Chennai                            | Air Odisha                           |  |
| Salem   | Bengaluru<br>Chennai<br>Puducherry | Air Odisha<br>Trujet<br>Air Odisha   |  |
| Tanjore | Chennai                            | SpiceJet                             |  |
| Vellore | Bengaluru<br>Chennai               | Turbo Aviation<br>Turbo Aviation     |  |

#### Note :

(i) Some of the airports/helipads would require State Government's intervention.
(ii) The selected airline / helicopter operators are expected to commence operations normally within 6 months, except where the airports/helipads require significant upgradation.

SALEM NEYVELI TANJORE UDAN-ROUTE

- RCS-UDAN routes

under round 1 RCS-UDAN routes under round 2

 $\mathbf{y}$ 