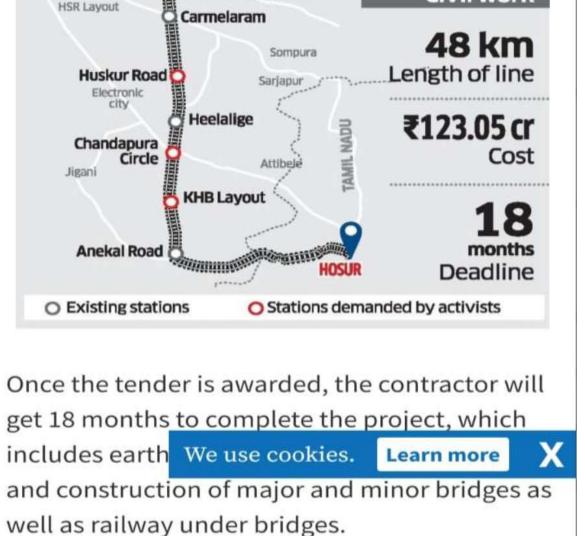

## Infrastructure updates E-City - Chandapura - Hosur zone

• Domestic airport Terminal at Hosur has been announced by AAI for connectivity to short haul flights. Travellers will soon be able to fly from Chennai to <u>Hosur</u> as flights will be operated from the small airport under the regional connectivity scheme. Trujet launched daily flights between Chennai and Salem. (Press Reports in next page)

Similarly, Hosur is an important industrial hub in Krishnagiri District, which was selected under the UDAN Scheme in the first phase and flight operations are yet to start for want of "No Objection Certificate" from Bangalore International Airport. The Hosur Airport, will be an engine of growth to the industrial hub of Krishnagiri and neighbouring Districts and also will develop the Chennai-Bangalore Industrial Corridor. I therefore request you to kindly instruct the Civil Aviation authorities to make Hosur Airport operational immediately.