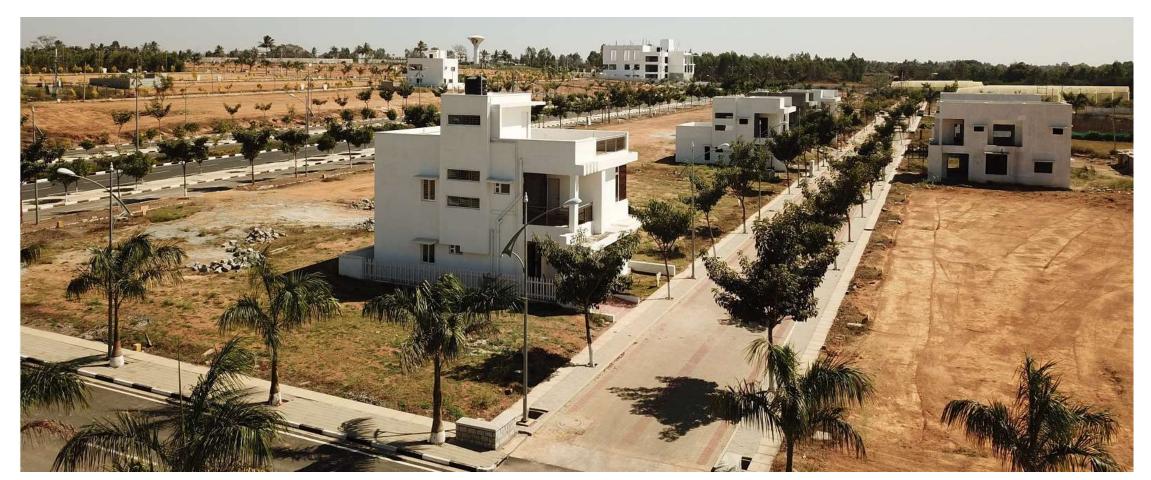

### JR URBANIA

- Infrastructure development works like 150ft wide main road, 60ft, 40ft and 30ft sub roads, parks, underground cabling, street lighting, drainage system with 500 KLD STP, water lines with RWH units and designer over head water tanks, parks, landscaped gardens, jogging tracks, children play areas and tennis court have all been completed.
- We are happy to inform you that few of the plot owners have commenced their house constructions. Our company is also offering construction services at most competitive rates to encourage existing plot owners.

Arial view of JR Urbania, attached to KHB Suryanagar-2, near E-City

 Civil construction has been completed at JR Urbania Club facility. Interiors works are ongoing for entrance lounge, twin indoor badminton courts, squash court, banquet swimming pool, hall, aerobics gymnasium, rooms, billiards and T.T rooms. Targeted schedule for completion March 2019.