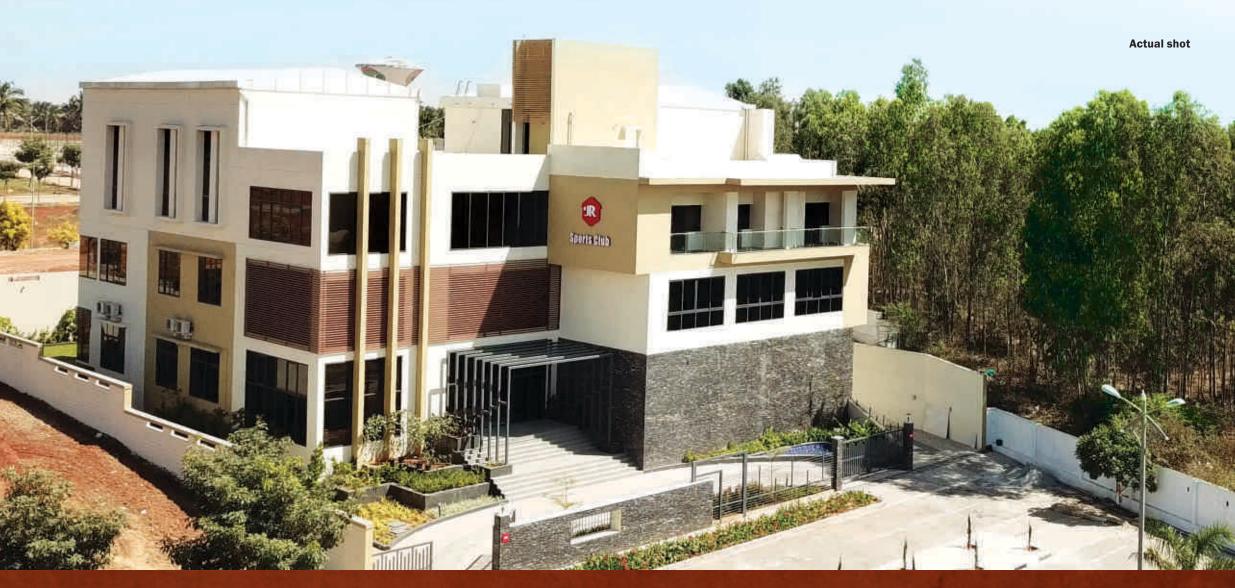

The project offers fully functional state of the art luxury Sports Club & Sports Park spread over 1,00,000 sqft with unmatched sporting amenities.

Plot dimensions: 30' X 40' , 30' X 50' , 30' X 55' , 40' X 50' , 40' X 60' & 0DD.

## THE LUXURY SPORTS CLUB

The much awaited whopper of a Club house spread over 30,000 sft in addition to 65,000 sft outdoor sports with Tennis court, Basketball court, Cricket pitch, Mini-football court & Children play area are now fully functional ! The facility offers a host of leisure, sporting and entertainment zones, making it truly a world class offering.