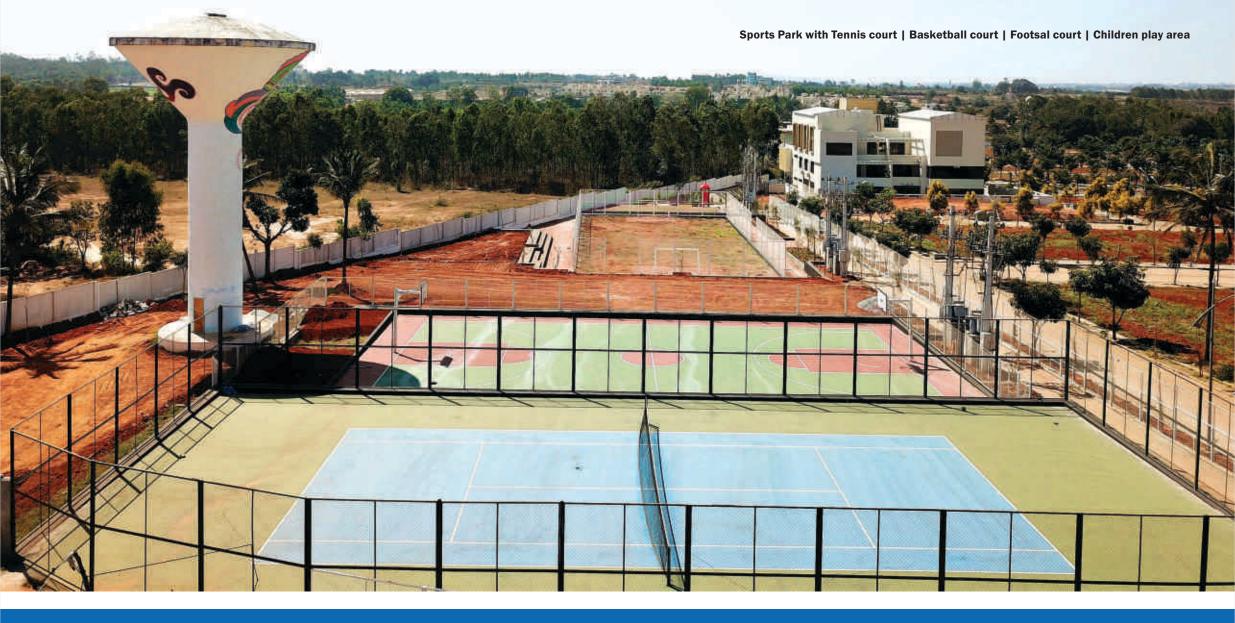

#### - Large parks & play grounds spread over 3,00,000 sqft

- Mini-cricket ground
- Synthetic tennis court
- Synthetic Basketball court
- Mini-football ground
- Amphi-theater
- Bus stop at JR Urbania

• Only 30 minutes drive to Hosur domestic airport at Thally

The project offers fully functional state of the art luxury Sports Club & Sports Park spread over 1,00,000 sqft with unmatched sporting amenities.

Plot dimensions: 30' X 40' , 30' X 50' , 30' X 55' , 40' X 50' , 40' X 60' & 0DD.

## THE LUXURY SPORTS CLUB

The much awaited whopper of a Club house spread over 30,000 sft in addition to 65,000 sft outdoor sports with Tennis court, Basketball court, Cricket pitch, Mini-football court & Children play area are now fully functional ! The facility offers a host of leisure, sporting and entertainment zones, making it truly a world class offering.