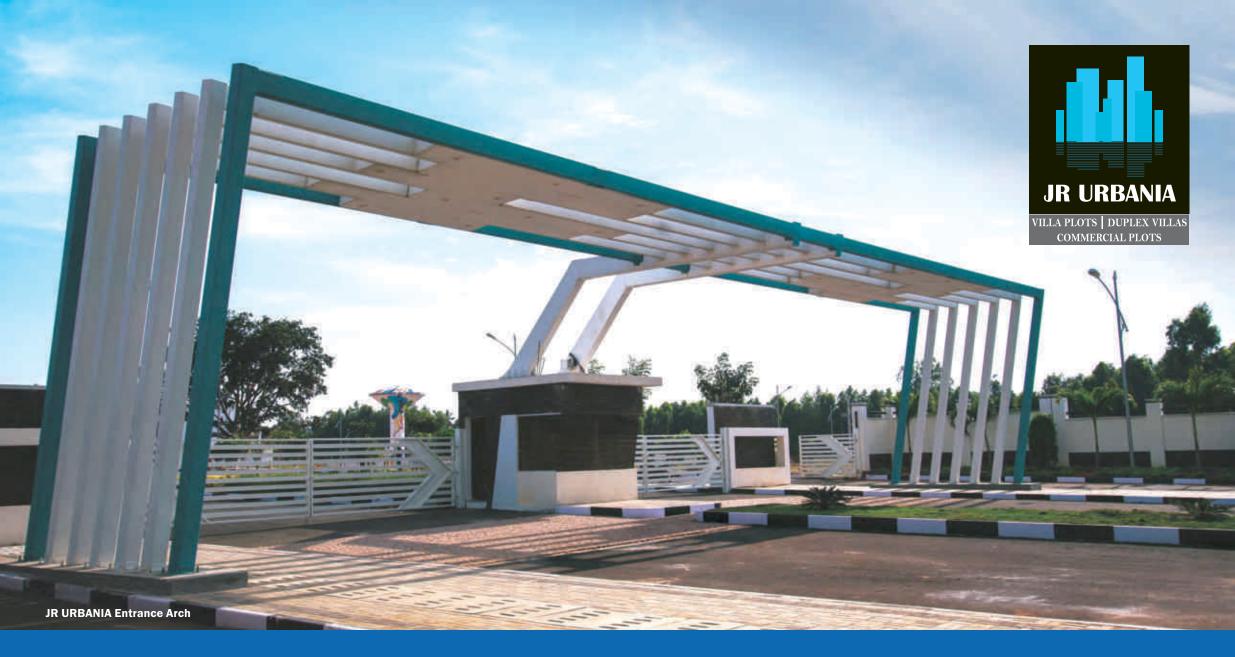

### **PROJECT HIGHLIGHTS**

- 150ft wide 8-lane main road with tree-lined pedestrian friendly footpaths
- Dedicated 4 km length of bi-cycle lanes
- Ornamental butterfly street lights
- Eco-friendly concrete paver streets with avenue tree plantation
- Three grand entrances with security cabins
- Five designer over head water tanks
- Two rain water harvesting units
- Under ground electrification
- Sewage treatment plant