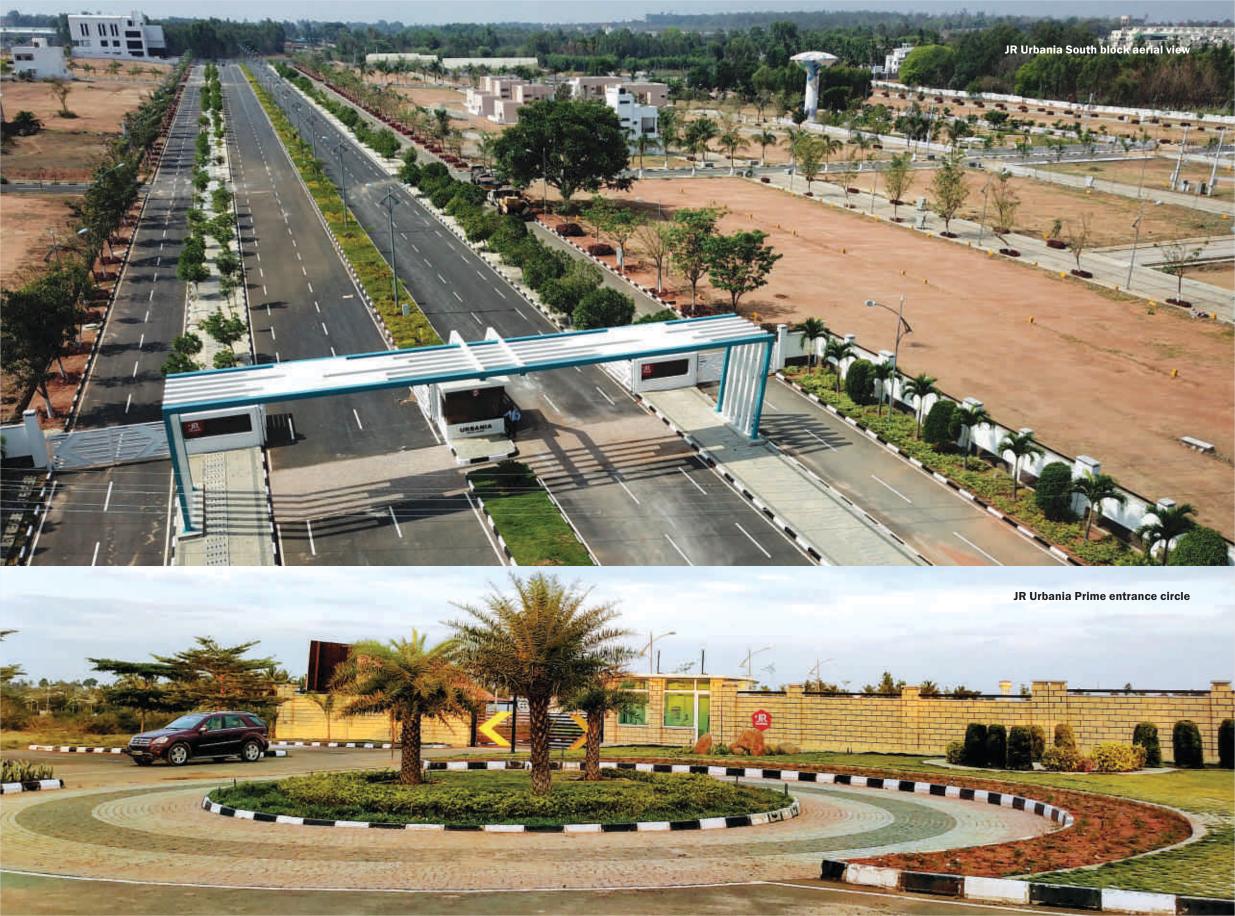

Spread over 90 acres, **JR URBANIA** is surrounded by Karnataka Housing Board's Suryanagar-2, a mega 1000 acre township with standard infrastructure and connected by existing 150 ft wide main roads from KHB, connecting 300ft Anekal town ring road, Chandapura-Anekal Major District Road, Bannerghatta-Anekal Major District Road and Bangalore-Hosur 10-lane expressway.

### **PROJECT HIGHLIGHTS**

- 150ft wide 8-lane main road with tree-lined pedestrian friendly footpaths
- Dedicated 4 km length of bi-cycle lanes
- Ornamental butterfly street lights
- Eco-friendly concrete paver streets with avenue tree plantation
- Three grand entrances with security cabins
- Five designer over head water tanks
- Two rain water harvesting units
- Under ground electrification
- Sewage treatment plant

#### - Large parks & play grounds spread over 3,00,000 sqft

- Mini-cricket ground
- Synthetic tennis court
- Synthetic Basketball court
- Mini-football ground
- Amphi-theater
- Bus stop at JR Urbania

• Only 30 minutes drive to Hosur domestic airport at Thally

### Residential Plots

JR URBANIA offers premium Villa plots in the township developed with 150ft wide main roads, dotted with land scaped gardens, avenue tree plantation, water bodies, concrete paver roads and open spaces.