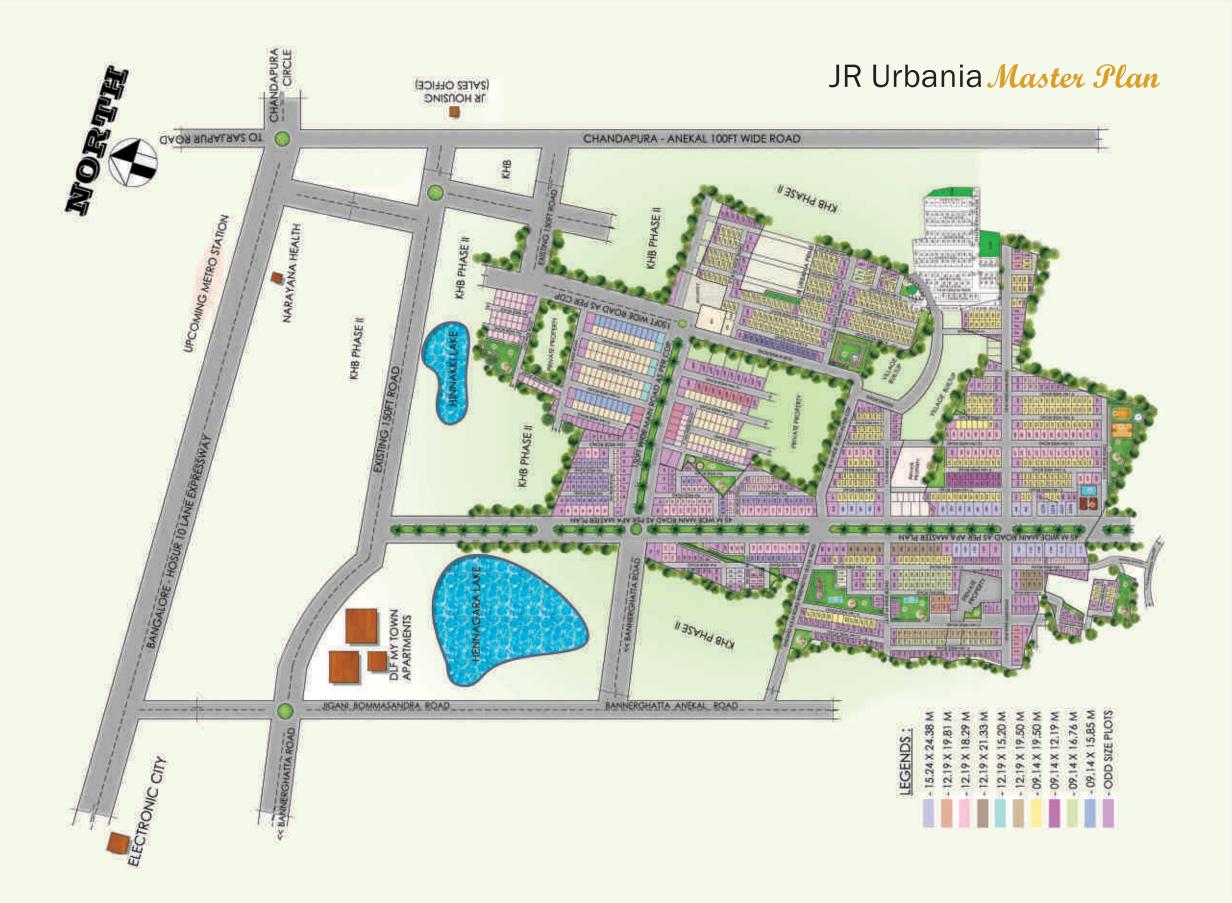

Spread over 90 acres, **JR URBANIA** is surrounded by Karnataka Housing Board's Suryanagar-2, a mega 1000 acre township with standard infrastructure and connected by existing 150 ft wide main roads from KHB, connecting 300ft Anekal town ring road, Chandapura-Anekal Major District Road, Bannerghatta-Anekal Major District Road and Bangalore-Hosur 10-lane expressway.

### Residential Plots

JR URBANIA offers premium Villa plots in the township developed with 150ft wide main roads, dotted with land scaped gardens, avenue tree plantation, water bodies, concrete paver roads and open spaces.

Commercial Plots

In continuation of 150ft wide main roads at KHB, we have developed 2 km length of 150ft wide main road within the community which connects to upcoming 300ft wide Satellite town ring road (STRR). This commercial corridor provisions for

futuristic commercial development making it ideal for investment. Commercial plots benefit from a higher 2.5 FAR when compared to 1.75 FAR for villa plots, there by having a potential for higher built up are and greater appreciation in value.