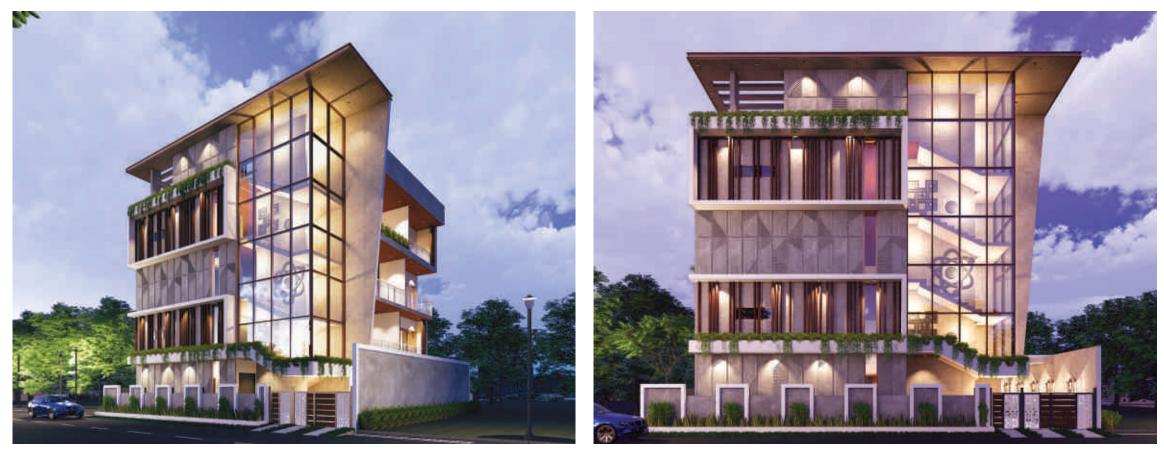

Plot dimensions: 40' X 60' , 40' X 70' and 50' X 80' & ODD.

Premium Villas

Elegantly designed Villas with modern architecture, keeping in mind the practical needs and comfort of a home buyers are on offer at JR Urbania. We understand the freedom of choice one would like to have while designing/building their dream home. We offer customizable solutions for all your home building needs.

### **INDEPENDENT VILLAS AS YOU LIKE**

You can also choose a plot from wide range plots available at JR Urbania and customize your home as you desire. We can deliver a beautifully built home within 15-18 months.

#### **JR URBANIA - MORE LUXURIOUS YET AFFORDABLE**

We are witnessing a steady growth in house constructions at JR Urbania. The recent addition being a Rs.3 Crore\* luxury home with home office undertaken on a 3000 sft plot at JR Urbania Prime by one of our esteemed clients Mr. Sunil B.U.