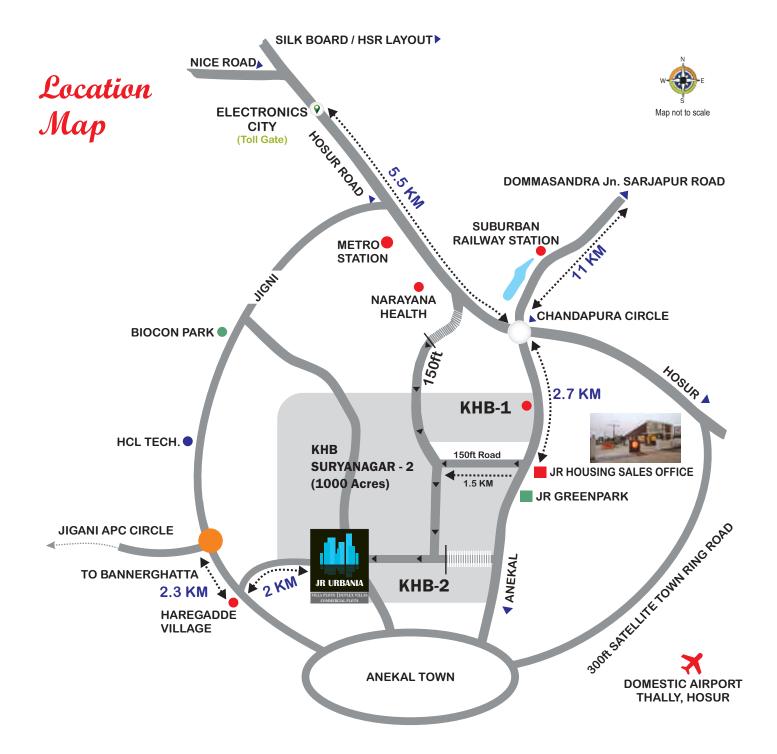

It is in close proximity to various reputed educational institutions, hospitals, shopping malls and transportation zones. Upcoming Metro station in Bommasandra and Suburban train stations at Helalige are just 7 km away from Urbania. It's only 10 minute drive from Electronics City and 25 minutes from Koramangala.

To enable last mile connectivity to JR Urbania from the near by Metro station at Bommasandra and Suburban train station at Heelalige, JR Housing will be providing dedicated shuttle service to the residents at the project.

7 KM TO METRO STN., | SUBURBAN TRAIN STN,. | HCL | BIOCON PARK 4.3 KM TO JIGANI APC CIRCLE & 1 KM FROM 300FT SATELLITE TRR WITHIN 3 KM OF REPUTED SCHOOLS, HOSPITALS & SHOPPING MALLS 10 MIN. DRIVE TO ELECTRONIC CITY / 30 MIN. DRIVE TO HOSUR AIRPORT 15 MIN. DRIVE TO DOMMASANDRA, SARJAPUR ROAD 25 MIN. DRIVE TO KORAMANGALA / WHITEFIELD ALLIANCE UNIVERSITY......6.5 KM ACHIEVER'S ACADEMY......6 KM NPS PUBLIC SCHOOL .....10 KM EDIFY SCHOOL ......2 KM NEW BALDWIN SCHOOL ....2 KM GREEN DOT SCHOOL ......5 KM