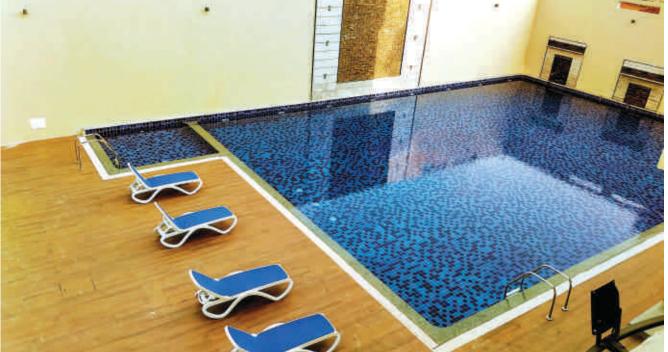

## THE LUXURY SPORTS CLUB

The much awaited whopper of a Club house spread over 30,000 sft in addition to 65,000 sft outdoor sports with Tennis court, Basketball court, Cricket pitch, Mini-football court & Children play area are now fully functional ! The facility offers a host of leisure, sporting and entertainment zones, making it truly a world class offering.

# Luxury of lifestyle amenities