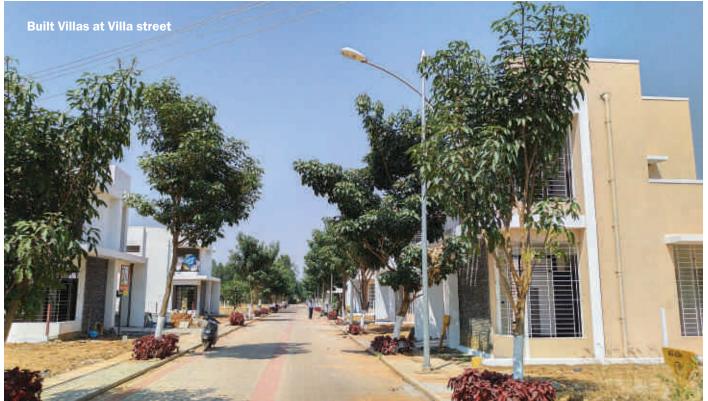

#### **READY TO MOVE IN VILLAS**

JR Urbania offers ready to **move in duplex villas built** on plot dimensions ranging between 1200 sft and 1650 sft, with built areas between 1250 sft and 2200 sft.

**Villa Streets** with 3 or more homes have been identified across the project to further enhance security measures for secure and comfortable community living !