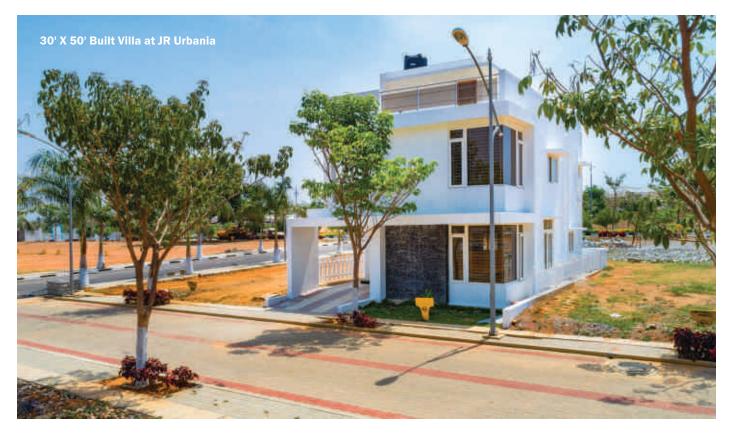

Plot dimensions: 40' X 60' , 40' X 70' and 50' X 80' & ODD.

Premium Villas

Elegantly designed Villas with modern architecture, keeping in mind the practical needs and comfort of a home buyers are on offer at JR Urbania. We understand the freedom of choice one would like to have while designing/building their dream home. We offer customizable solutions for all your home building needs.

Ready-to-move-in Villas on 30' x 40', 30' x 50' & 30' x 55' plots with built areas between 1250 sft and 2200 sft are on offer.